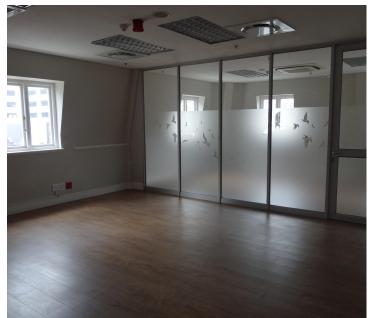

## 229 m<sup>2</sup>

The Annex Building, office space to let on Bree Street in The Terraces, Cape Town CBD. This highly desirable office space is located on the second floor and boasts a spacious floor area of 229 square meters. The premises are well-maintained and presented in excellent condition, offering ample office space, a welcoming reception desk, a secure server room, and a selection of additional rooms and offices. The natural light that floods the space creates a bright and inviting atmosphere, while the well-appointed kitchenette adds an extra touch of convenience.