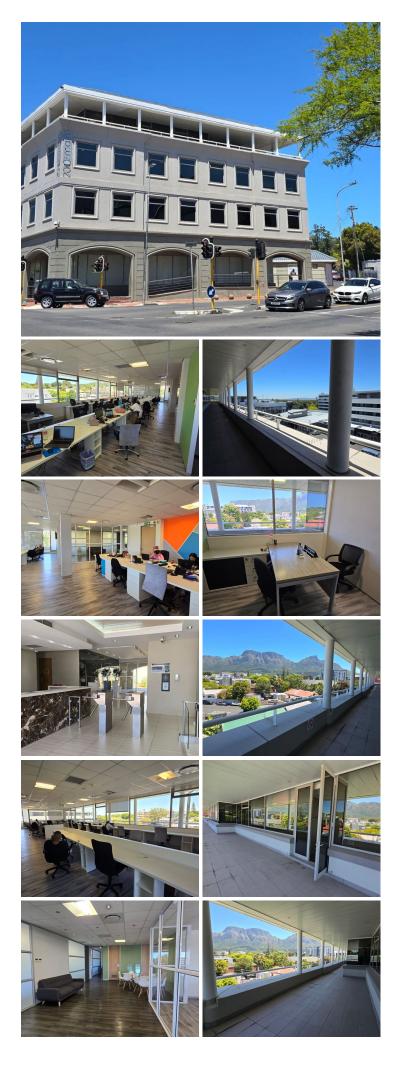

## 200 ON MAIN | OPEN PLAN OFFICE WITH LOVELY MOUNTAIN VIEWS TO LET IN CLAREMONT | 309m<sup>2</sup>

### 🔏 309 m²

Premium grade office available to let within 200 On Main in Claremont. This beautifully designed office features glass-enclosed private offices and boardroom, along with a spacious open-plan work area that includes a private balcony. Enjoy fantastic mountain views and ample natural light throughout the space, complemented by stunning finishes.

200 On Main is a sought-after building in Claremont, offering 24hour security on the ground floor, ensuring a safe and professional environment for your business.