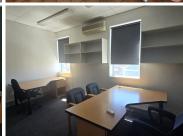

## 7,500 pm

MODERN FURNISHED OFFICE AT HARFIELD VILLAGE CENTRE IN CLAREMONT | 20m<sup>2</sup>

20 m<sup>2</sup>

Lovely furnished office available on the first floor within a serviced work environment. This space offers access to two shared meeting rooms, a shared reception area, and a kitchen.

It is ideally located above a coffee shop and restaurants, providing convenience and a vibrant atmosphere for your business.

Parking bay available at R 750.00/bay

Gross Monthly Rental Lease Period Available From

R7,500 Ex Vat Negotiable Immediately

| Floor Size m <sup>2</sup> | 20         | Security         | -   |
|---------------------------|------------|------------------|-----|
| Parking Bays              | -          | Air Conditioning | Yes |
| Title                     | -          | Generator        | -   |
| Zoning                    | Commercial | Fibre            | -   |