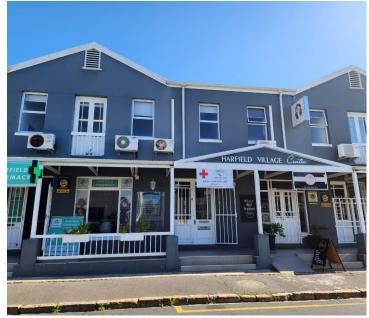

## 7,500 pm

MODERN FURNISHED OFFICE AT HARFIELD VILLAGE CENTRE IN CLAREMONT | 20m<sup>2</sup>

20 m<sup>2</sup>

Lovely furnished office available on the first floor within a serviced work environment. This space offers access to two shared meeting rooms, a shared reception area, and a kitchen.

It is ideally located above a coffee shop and restaurants, providing convenience and a vibrant atmosphere for your business.

Parking bay available at R 750.00/bay

Gross Monthly Rental Lease Period Available From