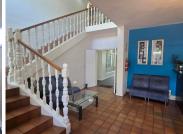

## 7,500 pm

MODERN FURNISHED OFFICE AT HARFIELD VILLAGE CENTRE IN CLAREMONT | 20m<sup>2</sup>

20 m<sup>2</sup>

Lovely furnished office available on the first floor within a serviced work environment. This space offers access to two shared meeting rooms, a shared reception area, and a kitchen.

It is ideally located above a coffee shop and restaurants, providing convenience and a vibrant atmosphere for your business.

Parking bay available at R 750.00/bay

Gross Monthly Rental Lease Period Available From

R7,500 Ex Vat Negotiable Immediately

| Floor Size m <sup>2</sup> | 20         | Security         | -   |
|---------------------------|------------|------------------|-----|
| Parking Bays              | -          | Air Conditioning | Yes |
| Title                     | -          | Generator        | -   |
| Zoning                    | Commercial | Fibre            | -   |