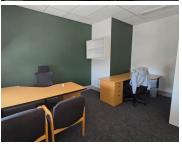

## 7,500 pm

MODERN FURNISHED OFFICE AT HARFIELD VILLAGE CENTRE IN CLAREMONT | 20m<sup>2</sup>

20 m<sup>2</sup>

Lovely furnished office available on the first floor within a serviced work environment. This space offers access to two shared meeting rooms, a shared reception area, and a kitchen.

It is ideally located above a coffee shop and restaurants, providing convenience and a vibrant atmosphere for your business.

Parking bay available at R 750.00/bay

Gross Monthly Rental Lease Period Available From

R7,500 Ex Vat Negotiable Immediately

| Floor Size m <sup>2</sup> | 20         | Security         | -   |
|---------------------------|------------|------------------|-----|
| Parking Bays              | -          | Air Conditioning | Yes |
| Title                     | -          | Generator        | -   |
| Zoning                    | Commercial | Fibre            | -   |