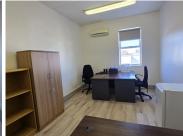

## 7,500 pm

HARFIELD VILLAGE CENTRE | MODERN FURNISHED OFFICE AVAILABLE TO RENT | CLAREMONT | 17m<sup>2</sup>

17 m<sup>2</sup>

A compact modern furnished office available at Harfield Village Centre, Claremont. This unit has been recently renovated, with laminated flooring throughout and painted white. Ideal for a maximum of 3 to 4 people. The centre provides shared boardroom facilities, two meeting rooms, fibre, kitchen and reception. Parking available at R750.00 per bay per month.

The office has ample natural light with modern finishes. Coffee shop and restaurants situated on the ground floor.

Solar power available.

Gross Monthly Rental R7,500 Ex Vat
Lease Period Negotiable
Available From Negotiable