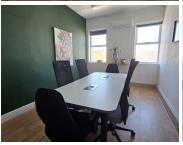

## 7,500 pm

HARFIELD VILLAGE CENTRE | MODERN FURNISHED OFFICE AVAILABLE TO RENT | CLAREMONT | 17m<sup>2</sup>

17 m<sup>2</sup>

A compact modern furnished office available at Harfield Village Centre, Claremont. This unit has been recently renovated, with laminated flooring throughout and painted white. Ideal for a maximum of 3 to 4 people. The centre provides shared boardroom facilities, two meeting rooms, fibre, kitchen and reception. Parking available at R750.00 per bay per month.

The office has ample natural light with modern finishes. Coffee shop and restaurants situated on the ground floor.

Solar power available.

Gross Monthly Rental R7,500 Ex Vat
Lease Period Negotiable
Available From Negotiable