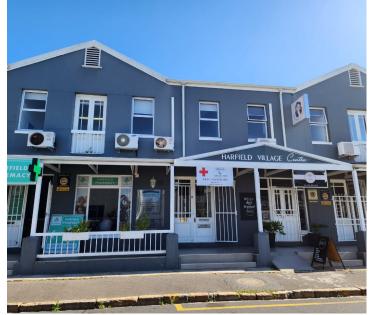

## 7,500 pm

HARFIELD VILLAGE CENTRE | MODERN FURNISHED OFFICE AVAILABLE TO RENT | CLAREMONT | 17m<sup>2</sup>

17 m<sup>2</sup>

A compact modern furnished office available at Harfield Village Centre, Claremont. This unit has been recently renovated, with laminated flooring throughout and painted white. Ideal for a maximum of 3 to 4 people. The centre provides shared boardroom facilities, two meeting rooms, fibre, kitchen and reception. Parking available at R750.00 per bay per month.

The office has ample natural light with modern finishes. Coffee shop and restaurants situated on the ground floor.

Solar power available.

Gross Monthly Rental R7,500 Ex Vat
Lease Period Negotiable
Available From Negotiable