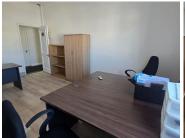

## 7,500 pm

HARFIELD VILLAGE CENTRE | MODERN FURNISHED OFFICE AVAILABLE TO RENT | CLAREMONT | 17m<sup>2</sup>

17 m<sup>2</sup>

A compact modern furnished office available at Harfield Village Centre, Claremont. This unit has been recently renovated, with laminated flooring throughout and painted white. Ideal for a maximum of 3 to 4 people. The centre provides shared boardroom facilities, two meeting rooms, fibre, kitchen and reception. Parking available at R750.00 per bay per month.

The office has ample natural light with modern finishes. Coffee shop and restaurants situated on the ground floor.

Solar power available.

Gross Monthly Rental R7,500 Ex Vat
Lease Period Negotiable
Available From Negotiable