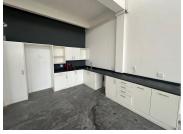

## 🐔 530 m²

This well-located office in M5 Business Park, Maitland, offers a professional and secure workspace in a sought-after commercial hub. The office provides a functional layout suitable for a variety of businesses, with easy access to major transport routes, including the M5 and N1 highways. Positioned in a well-maintained business park, the unit ensures a professional environment with 24-hour security and convenient on-site facilities.

#### Gross Monthly Rental Lease Period Available From

R74,000 Ex Vat Negotiable Specific Date

| Floor Size m <sup>2</sup> | 530        | Security         | Yes |
|---------------------------|------------|------------------|-----|
| Parking Bays              | -          | Air Conditioning | -   |
| Title                     | -          | Generator        | -   |
| Zoning                    | Commercial | Fibre            | -   |