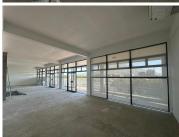

## 🐔 530 m²

This well-located office in M5 Business Park, Maitland, offers a professional and secure workspace in a sought-after commercial hub. The office provides a functional layout suitable for a variety of businesses, with easy access to major transport routes, including the M5 and N1 highways. Positioned in a well-maintained business park, the unit ensures a professional environment with 24-hour security and convenient on-site facilities.

#### Gross Monthly Rental Lease Period Available From

R74,000 Ex Vat Negotiable Specific Date

| Floor Size m <sup>2</sup> | 530        | Security         | Yes |
|---------------------------|------------|------------------|-----|
| Parking Bays              | -          | Air Conditioning | -   |
| Title                     | -          | Generator        | -   |
| Zoning                    | Commercial | Fibre            | -   |