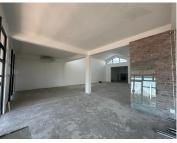

## 🐔 530 m²

This well-located office in M5 Business Park, Maitland, offers a professional and secure workspace in a sought-after commercial hub. The office provides a functional layout suitable for a variety of businesses, with easy access to major transport routes, including the M5 and N1 highways. Positioned in a well-maintained business park, the unit ensures a professional environment with 24-hour security and convenient on-site facilities.

#### Gross Monthly Rental Lease Period Available From

R74,000 Ex Vat Negotiable Specific Date

| Floor Size m <sup>2</sup> | 530        | Security         | Yes |
|---------------------------|------------|------------------|-----|
| Parking Bays              | -          | Air Conditioning | -   |
| Title                     | -          | Generator        | -   |
| Zoning                    | Commercial | Fibre            | -   |