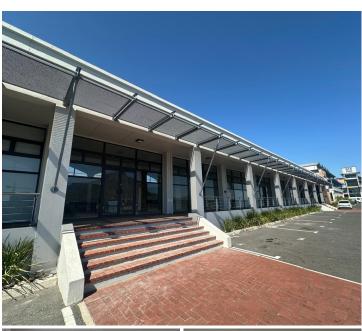

## 🐔 530 m²

This well-located office in M5 Business Park, Maitland, offers a professional and secure workspace in a sought-after commercial hub. The office provides a functional layout suitable for a variety of businesses, with easy access to major transport routes, including the M5 and N1 highways. Positioned in a well-maintained business park, the unit ensures a professional environment with 24-hour security and convenient on-site facilities.

#### Gross Monthly Rental Lease Period Available From

R74,000 Ex Vat Negotiable Specific Date

| Floor Size m <sup>2</sup> | 530        | Security         | Yes |
|---------------------------|------------|------------------|-----|
| Parking Bays              | -          | Air Conditioning | -   |
| Title                     | -          | Generator        | -   |
| Zoning                    | Commercial | Fibre            | -   |