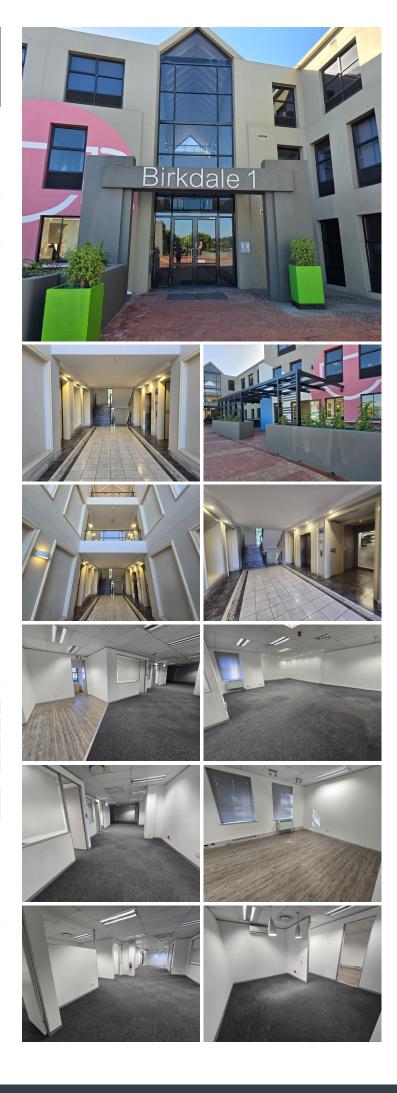

## 🔏 354 m²

An open-plan ground floor office in the secure and meticulously maintained River Park, situated along Liesbeek Parkway in Birkdale 1, Mowbray. This office space is thoughtfully fitted out with modern finishes, ensuring a professional and inviting atmosphere for your business operations. Enjoy the comfort of air-conditioning, ample natural light, and designated parking, providing convenience and ease of access for you and your team.

River Park offers the added benefit of 24-hour security with controlled access, ensuring a safe and secure environment for your business. Parking options include designated bays available at R980.00 per open bay and R1600.00 per basement bay. Conveniently located in close proximity to the highway, River Park offers easy access to major routes, enhancing connectivity and accessibility for employees and clients alike. Don't miss this opportunity to establish your business in a prestigious and well-equipped commercial space in Mowbray.