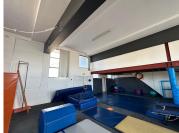

## 20,500 pm

SUNRISE CIRCLE BUSINESS PARK | COMMERCIAL SPACE TO RENT | NDABENI | 254SQM

254 m<sup>2</sup>

This modern commercial space in Sunrise Circle Business Park, Ndabeni, offers a functional and inviting workspace tailored to meet various business needs. Located in a secure and well-maintained business park, this unit boasts an open-plan layout, ideal for collaborative work environments, along with several private offices for meetings or focused work. Large windows bring in ample natural light, creating a pleasant atmosphere throughout the day, and the space is equipped with air conditioning to ensure comfort year-round.

The business park provides excellent accessibility, situated near major highways, allowing for easy commuting and quick access to surrounding areas, including the Cape Town CBD. On-site amenities include secure parking, 24-hour security, and nearby retail options, making it a convenient choice for both clients and employees. Sunrise Circle Business Park is known for its professional environment, making this office a strategic choice for businesses looking to establish a presence in Ndabeni.