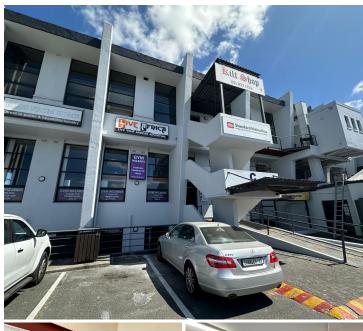

## 20,500 pm

SUNRISE CIRCLE BUSINESS PARK | COMMERCIAL SPACE TO RENT | NDABENI | 254SQM

254 m<sup>2</sup>

This modern commercial space in Sunrise Circle Business Park, Ndabeni, offers a functional and inviting workspace tailored to meet various business needs. Located in a secure and well-maintained business park, this unit boasts an open-plan layout, ideal for collaborative work environments, along with several private offices for meetings or focused work. Large windows bring in ample natural light, creating a pleasant atmosphere throughout the day, and the space is equipped with air conditioning to ensure comfort year-round.

The business park provides excellent accessibility, situated near major highways, allowing for easy commuting and quick access to surrounding areas, including the Cape Town CBD. On-site amenities include secure parking, 24-hour security, and nearby retail options, making it a convenient choice for both clients and employees. Sunrise Circle Business Park is known for its professional environment, making this office a strategic choice for businesses looking to establish a presence in Ndabeni.