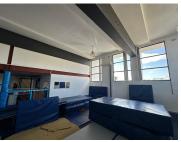

## 20,500 pm

SUNRISE CIRCLE BUSINESS PARK | COMMERCIAL SPACE TO RENT | NDABENI | 254SQM

254 m<sup>2</sup>

This modern commercial space in Sunrise Circle Business Park, Ndabeni, offers a functional and inviting workspace tailored to meet various business needs. Located in a secure and well-maintained business park, this unit boasts an open-plan layout, ideal for collaborative work environments, along with several private offices for meetings or focused work. Large windows bring in ample natural light, creating a pleasant atmosphere throughout the day, and the space is equipped with air conditioning to ensure comfort year-round.