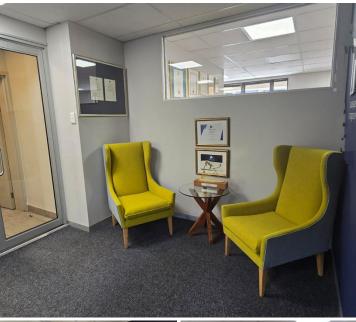

## 😭 140 m<sup>2</sup>

Prime shared office space is available to rent within Mariendahl House at Newlands on Main, conveniently located near the heart of Claremont's business hub.

The total office size is 255m<sup>2</sup>, with a 140m<sup>2</sup> portion now available for lease. This well-appointed space features a welcoming reception area, a private open-plan workspace, and a dedicated boardroom, making it ideal for a professional team. Tenants will also have access to a shared kitchen and breakout area, fostering a comfortable and collaborative work environment.

Situated within the sought-after Newlands on Main, this office enjoys close proximity to Claremont's top business and retail amenities, as well as easy access to major transport routes. Designated parking bays are available at R1,750.00 per bay, ensuring convenience for staff and clients. With its modern facilities and prime location, this shared office offers an excellent opportunity for businesses seeking a flexible and professional workspace in Claremont.