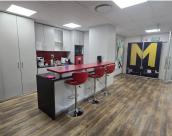

## 😭 140 m<sup>2</sup>

Prime shared office space is available to rent within Mariendahl House at Newlands on Main, conveniently located near the heart of Claremont's business hub.

The total office size is 255m<sup>2</sup>, with a 140m<sup>2</sup> portion now available for lease. This well-appointed space features a welcoming reception area, a private open-plan workspace, and a dedicated boardroom, making it ideal for a professional team. Tenants will also have access to a shared kitchen and breakout area, fostering a comfortable and collaborative work environment.

Situated within the sought-after Newlands on Main, this office enjoys close proximity to Claremont's top business and retail amenities, as well as easy access to major transport routes. Designated parking bays are available at R1,750.00 per bay, ensuring convenience for staff and clients. With its modern facilities and prime location, this shared office offers an excellent opportunity for businesses seeking a flexible and professional workspace in Claremont.