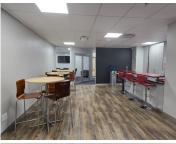

## 😭 140 m<sup>2</sup>

Prime shared office space is available to rent within Mariendahl House at Newlands on Main, conveniently located near the heart of Claremont's business hub.

The total office size is 255m<sup>2</sup>, with a 140m<sup>2</sup> portion now available for lease. This well-appointed space features a welcoming reception area, a private open-plan workspace, and a dedicated boardroom, making it ideal for a professional team. Tenants will also have access to a shared kitchen and breakout area, fostering a comfortable and collaborative work environment.

Situated within the sought-after Newlands on Main, this office enjoys close proximity to Claremont's top business and retail amenities, as well as easy access to major transport routes. Designated parking bays are available at R1,750.00 per bay, ensuring convenience for staff and clients. With its modern facilities and prime location, this shared office offers an excellent opportunity for businesses seeking a flexible and professional workspace in Claremont.