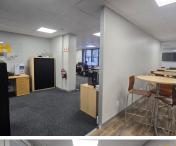

## 😭 140 m<sup>2</sup>

Prime shared office space is available to rent within Mariendahl House at Newlands on Main, conveniently located near the heart of Claremont's business hub.

The total office size is 255m<sup>2</sup>, with a 140m<sup>2</sup> portion now available for lease. This well-appointed space features a welcoming reception area, a private open-plan workspace, and a dedicated boardroom, making it ideal for a professional team. Tenants will also have access to a shared kitchen and breakout area, fostering a comfortable and collaborative work environment.

Situated within the sought-after Newlands on Main, this office enjoys close proximity to Claremont's top business and retail amenities, as well as easy access to major transport routes. Designated parking bays are available at R1,750.00 per bay, ensuring convenience for staff and clients. With its modern facilities and prime location, this shared office offers an excellent opportunity for businesses seeking a flexible and professional workspace in Claremont.