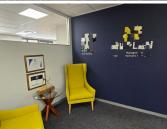

## 😭 140 m<sup>2</sup>

Prime shared office space is available to rent within Mariendahl House at Newlands on Main, conveniently located near the heart of Claremont's business hub.

The total office size is 255m<sup>2</sup>, with a 140m<sup>2</sup> portion now available for lease. This well-appointed space features a welcoming reception area, a private open-plan workspace, and a dedicated boardroom, making it ideal for a professional team. Tenants will also have access to a shared kitchen and breakout area, fostering a comfortable and collaborative work environment.

Situated within the sought-after Newlands on Main, this office enjoys close proximity to Claremont's top business and retail amenities, as well as easy access to major transport routes. Designated parking bays are available at R1,750.00 per bay, ensuring convenience for staff and clients. With its modern facilities and prime location, this shared office offers an excellent opportunity for businesses seeking a flexible and professional workspace in Claremont.