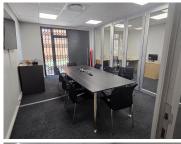

## 😭 140 m<sup>2</sup>

Prime shared office space is available to rent within Mariendahl House at Newlands on Main, conveniently located near the heart of Claremont's business hub.

The total office size is 255m<sup>2</sup>, with a 140m<sup>2</sup> portion now available for lease. This well-appointed space features a welcoming reception area, a private open-plan workspace, and a dedicated boardroom, making it ideal for a professional team. Tenants will also have access to a shared kitchen and breakout area, fostering a comfortable and collaborative work environment.

Situated within the sought-after Newlands on Main, this office enjoys close proximity to Claremont's top business and retail amenities, as well as easy access to major transport routes. Designated parking bays are available at R1,750.00 per bay, ensuring convenience for staff and clients. With its modern facilities and prime location, this shared office offers an excellent opportunity for businesses seeking a flexible and professional workspace in Claremont.