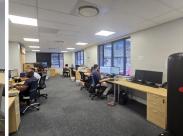

## 😭 140 m<sup>2</sup>

Prime shared office space is available to rent within Mariendahl House at Newlands on Main, conveniently located near the heart of Claremont's business hub.

The total office size is 255m<sup>2</sup>, with a 140m<sup>2</sup> portion now available for lease. This well-appointed space features a welcoming reception area, a private open-plan workspace, and a dedicated boardroom, making it ideal for a professional team. Tenants will also have access to a shared kitchen and breakout area, fostering a comfortable and collaborative work environment.

Situated within the sought-after Newlands on Main, this office enjoys close proximity to Claremont's top business and retail amenities, as well as easy access to major transport routes. Designated parking bays are available at R1,750.00 per bay, ensuring convenience for staff and clients. With its modern facilities and prime location, this shared office offers an excellent opportunity for businesses seeking a flexible and professional workspace in Claremont.