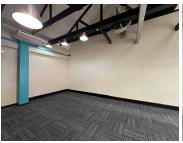

## 9,750 pm

WAVERLY BUSINESS PARK | OFFICE TO RENT | OBSERVATORY | 75SQM

75 m<sup>2</sup>

Office to let in Waverly Business Park in Observatory, this office space exemplifies the pinnacle of convenience, comfort, and connectivity. With security being a top priority, tenants can operate with peace of mind knowing that their workspace is safeguarded round-the-clock. From dedicated security personnel to modern surveillance systems, every aspect is meticulously designed to ensure a safe and secure environment for businesses to thrive.

Inside, the office is equipped with air conditioning, providing a conducive working atmosphere regardless of the external weather conditions. Additionally, the presence of an onsite restaurant offers convenience for employees, providing a variety of dining options without having to venture far. Furthermore, with public transport options within walking distance, including bus stops and train stations, commuting to and from the office is hassle-free, facilitating easy accessibility for both employees and clients alike. In essence, this office space in Waverly Business Park seamlessly combines security, comfort, and accessibility, making it an ideal choice for businesses seeking a prime location...

Gross Monthly Rental R9,750 Ex Vat Lease Period Negotiable Available From Negotiable

| Floor Size m <sup>2</sup> | 75         | Security         | Yes |
|---------------------------|------------|------------------|-----|
| Parking Bays              | -          | Air Conditioning | Yes |
| Title                     | -          | Generator        | -   |
| Zoning                    | Commercial | Fibre            | -   |