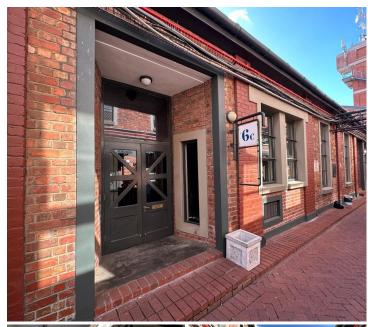

## 9,750 pm

WAVERLY BUSINESS PARK | OFFICE TO RENT | OBSERVATORY | 75SQM

75 m<sup>2</sup>

Office to let in Waverly Business Park in Observatory, this office space exemplifies the pinnacle of convenience, comfort, and connectivity. With security being a top priority, tenants can operate with peace of mind knowing that their workspace is safeguarded round-the-clock. From dedicated security personnel to modern surveillance systems, every aspect is meticulously designed to ensure a safe and secure environment for businesses to thrive.