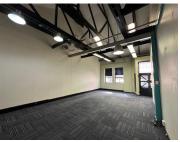

## 9,750 pm

WAVERLY BUSINESS PARK | OFFICE TO RENT | OBSERVATORY | 75SQM

75 m<sup>2</sup>

Office to let in Waverly Business Park in Observatory, this office space exemplifies the pinnacle of convenience, comfort, and connectivity. With security being a top priority, tenants can operate with peace of mind knowing that their workspace is safeguarded round-the-clock. From dedicated security personnel to modern surveillance systems, every aspect is meticulously designed to ensure a safe and secure environment for businesses to thrive.

Inside, the office is equipped with air conditioning, providing a conducive working atmosphere regardless of the external weather conditions. Additionally, the presence of an onsite restaurant offers convenience for employees, providing a variety of dining options without having to venture far. Furthermore, with public transport options within walking distance, including bus stops and train stations, commuting to and from the office is hassle-free, facilitating easy accessibility for both employees and clients alike. In essence, this office space in Waverly Business Park seamlessly combines security, comfort, and accessibility, making it an ideal choice for businesses seeking a prime location...

Gross Monthly Rental R9,750 Ex Vat Lease Period Negotiable Available From Negotiable

| Floor Size m <sup>2</sup> | 75         | Security         | Yes |
|---------------------------|------------|------------------|-----|
| Parking Bays              | -          | Air Conditioning | Yes |
| Title                     | -          | Generator        | -   |
| Zoning                    | Commercial | Fibre            | -   |