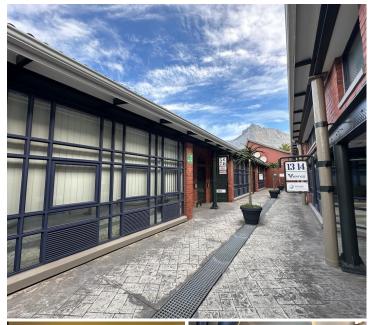

## 33,480 pm

WAVERLY BUSINESS PARK | OFFICE TO RENT | OBSERVATORY | 248SQM

248 m<sup>2</sup>

This office unit, located in Waverly Business Park, Observatory, offers a professional and well-maintained workspace in a secure environment. The unit is air-conditioned, providing a comfortable working atmosphere year-round, and is surrounded by lush green areas. Situated in a convenient location, the business park is within walking distance of public transport, making it easily accessible for staff and clients alike.

The business park features 24-hour security, ensuring a safe working environment. Additionally, a variety of amenities are available on-site, including a restaurant, ideal for meetings or lunch breaks. With its central location and secure setting, this office unit is perfect for businesses seeking a well-connected and convenient base in Observatory.