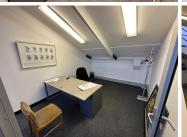

## 33,480 pm

WAVERLY BUSINESS PARK | OFFICE TO RENT | OBSERVATORY | 248SQM

248 m<sup>2</sup>

This office unit, located in Waverly Business Park, Observatory, offers a professional and well-maintained workspace in a secure environment. The unit is air-conditioned, providing a comfortable working atmosphere year-round, and is surrounded by lush green areas. Situated in a convenient location, the business park is within walking distance of public transport, making it easily accessible for staff and clients alike.