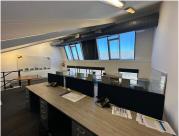

## 33,480 pm

WAVERLY BUSINESS PARK | OFFICE TO RENT | OBSERVATORY | 248SQM

248 m<sup>2</sup>

This office unit, located in Waverly Business Park, Observatory, offers a professional and well-maintained workspace in a secure environment. The unit is air-conditioned, providing a comfortable working atmosphere year-round, and is surrounded by lush green areas. Situated in a convenient location, the business park is within walking distance of public transport, making it easily accessible for staff and clients alike.