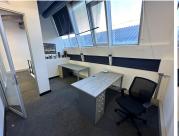

## 33,480 pm

WAVERLY BUSINESS PARK | OFFICE TO RENT | OBSERVATORY | 248SQM

248 m<sup>2</sup>

This office unit, located in Waverly Business Park, Observatory, offers a professional and well-maintained workspace in a secure environment. The unit is air-conditioned, providing a comfortable working atmosphere year-round, and is surrounded by lush green areas. Situated in a convenient location, the business park is within walking distance of public transport, making it easily accessible for staff and clients alike.