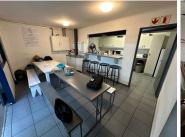

## 69,030 pm

WAVERLY BUSINESS PARK | INDUSTRIAL / COMMERCIAL SPACE TO RENT | OBSERVATORY | 767SQM

767 m<sup>2</sup>

Located in the well-maintained Waverly Business Park in Observatory, this industrial / commercial space offers a secure and convenient work environment. The unit is fully air-conditioned and provides easy access to public transport, with restaurants and amenities within walking distance. The business park features 24/7 security, ensuring a safe and professional setting for any business. With its central location, tenants benefit from quick access to major arterial routes connecting to Cape Town CBD and surrounding areas.