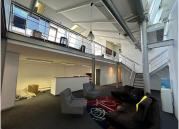

## 69,030 pm

WAVERLY BUSINESS PARK | INDUSTRIAL / COMMERCIAL SPACE TO RENT | OBSERVATORY | 767SQM

767 m<sup>2</sup>

Located in the well-maintained Waverly Business Park in Observatory, this industrial / commercial space offers a secure and convenient work environment. The unit is fully air-conditioned and provides easy access to public transport, with restaurants and amenities within walking distance. The business park features 24/7 security, ensuring a safe and professional setting for any business. With its central location, tenants benefit from quick access to major arterial routes connecting to Cape Town CBD and surrounding areas.