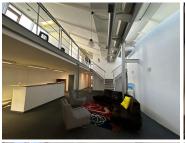

## 69,030 pm

WAVERLY BUSINESS PARK | INDUSTRIAL / COMMERCIAL SPACE TO RENT | OBSERVATORY | 767SQM

767 m<sup>2</sup>

Located in the well-maintained Waverly Business Park in Observatory, this industrial / commercial space offers a secure and convenient work environment. The unit is fully air-conditioned and provides easy access to public transport, with restaurants and amenities within walking distance. The business park features 24/7 security, ensuring a safe and professional setting for any business. With its central location, tenants benefit from quick access to major arterial routes connecting to Cape Town CBD and surrounding areas.