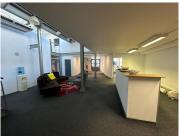

## 69,030 pm

WAVERLY BUSINESS PARK | INDUSTRIAL / COMMERCIAL SPACE TO RENT | OBSERVATORY | 767SQM

767 m<sup>2</sup>

Located in the well-maintained Waverly Business Park in Observatory, this industrial / commercial space offers a secure and convenient work environment. The unit is fully air-conditioned and provides easy access to public transport, with restaurants and amenities within walking distance. The business park features 24/7 security, ensuring a safe and professional setting for any business. With its central location, tenants benefit from quick access to major arterial routes connecting to Cape Town CBD and surrounding areas.