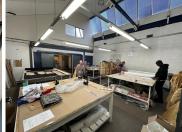

## 69,030 pm

WAVERLY BUSINESS PARK | INDUSTRIAL / COMMERCIAL SPACE TO RENT | OBSERVATORY | 767SQM

767 m<sup>2</sup>

Located in the well-maintained Waverly Business Park in Observatory, this industrial / commercial space offers a secure and convenient work environment. The unit is fully air-conditioned and provides easy access to public transport, with restaurants and amenities within walking distance. The business park features 24/7 security, ensuring a safe and professional setting for any business. With its central location, tenants benefit from quick access to major arterial routes connecting to Cape Town CBD and surrounding areas.