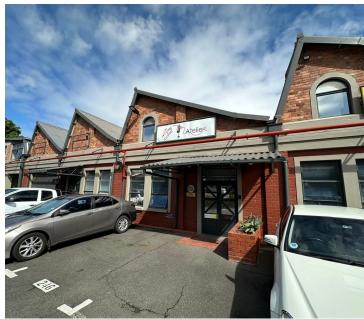

## 69,030 pm

WAVERLY BUSINESS PARK | INDUSTRIAL / COMMERCIAL SPACE TO RENT | OBSERVATORY | 767SQM

767 m<sup>2</sup>

Located in the well-maintained Waverly Business Park in Observatory, this industrial / commercial space offers a secure and convenient work environment. The unit is fully air-conditioned and provides easy access to public transport, with restaurants and amenities within walking distance. The business park features 24/7 security, ensuring a safe and professional setting for any business. With its central location, tenants benefit from quick access to major arterial routes connecting to Cape Town CBD and surrounding areas.