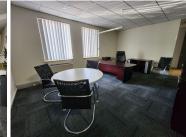

## 35,500 pm

Ground floor office To Rent in Pinewood Park, Forest Drive Service Road, Pinelands

284 m<sup>2</sup>

Pinewood Office Park is a quaint, secure and well maintained office park within close proximity to Howard Centre. This park is beautifully maintained, has an access controlled entrance and a 24 hour security guard on site. Ideal offices for medium sized companies looking for a safe and quiet working environment.

The office is a ground floor unit, comprising of 7 private offices, open plan area, reception and a kitchenette. The park is located close to schools as well as popular food outlets.

Gross Monthly Rental R35,500 Ex Vat Lease Period Negotiable Available From Negotiable