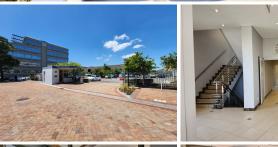

## 35,500 pm

Ground floor office To Rent in Pinewood Park, Forest Drive Service Road, Pinelands

284 m<sup>2</sup>

Pinewood Office Park is a quaint, secure and well maintained office park within close proximity to Howard Centre. This park is beautifully maintained, has an access controlled entrance and a 24 hour security guard on site. Ideal offices for medium sized companies looking for a safe and quiet working environment.

The office is a ground floor unit, comprising of 7 private offices, open plan area, reception and a kitchenette. The park is located close to schools as well as popular food outlets.

Gross Monthly Rental R35,500 Ex Vat Lease Period Negotiable Available From Negotiable