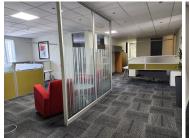

The office is a ground floor unit, comprising of 7 private offices, open plan area, reception and a kitchenette. The park is located close to schools as well as popular food outlets.

Gross Monthly Rental R35,500 Ex Vat Lease Period Negotiable Available From Negotiable