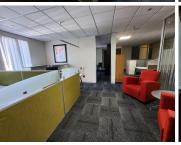

The office is a ground floor unit, comprising of 7 private offices, open plan area, reception and a kitchenette. The park is located close to schools as well as popular food outlets.

Gross Monthly Rental R35,500 Ex Vat Lease Period Negotiable Available From Negotiable