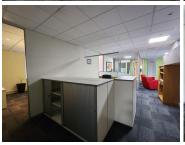

The office is a ground floor unit, comprising of 7 private offices, open plan area, reception and a kitchenette. The park is located close to schools as well as popular food outlets.

Gross Monthly Rental R35,500 Ex Vat Lease Period Negotiable Available From Negotiable