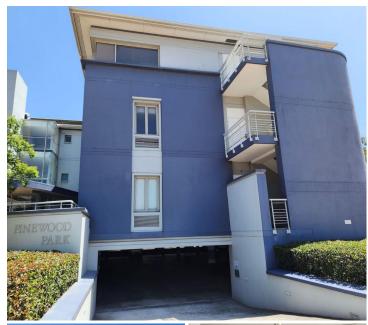

## 35,500 pm

Ground floor office To Rent in Pinewood Park, Forest Drive Service Road, Pinelands

284 m<sup>2</sup>

Pinewood Office Park is a quaint, secure and well maintained office park within close proximity to Howard Centre. This park is beautifully maintained, has an access controlled entrance and a 24 hour security guard on site. Ideal offices for medium sized companies looking for a safe and quiet working environment.

The office is a ground floor unit, comprising of 7 private offices, open plan area, reception and a kitchenette. The park is located close to schools as well as popular food outlets.

Gross Monthly Rental R35,500 Ex Vat Lease Period Negotiable Available From Negotiable