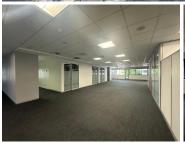

## 2175 m<sup>2</sup>

This spacious 2,175m² office space is available to let in the sought-after Golf Park in Pinelands, offering a professional and well-maintained business environment. The office features a combination of open-plan and private offices, meeting rooms, and breakaway areas, making it adaptable to various business needs. Large windows allow for ample natural light, creating a bright and productive workspace. The building is equipped with modern amenities and offers a secure setting with access control and 24-hour security.