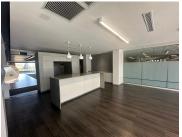

## 2175 m<sup>2</sup>

This spacious 2,175m² office space is available to let in the sought-after Golf Park in Pinelands, offering a professional and well-maintained business environment. The office features a combination of open-plan and private offices, meeting rooms, and breakaway areas, making it adaptable to various business needs. Large windows allow for ample natural light, creating a bright and productive workspace. The building is equipped with modern amenities and offers a secure setting with access control and 24-hour security.