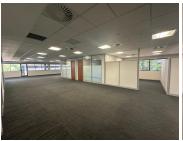

## 2175 m<sup>2</sup>

This spacious 2,175m² office space is available to let in the sought-after Golf Park in Pinelands, offering a professional and well-maintained business environment. The office features a combination of open-plan and private offices, meeting rooms, and breakaway areas, making it adaptable to various business needs. Large windows allow for ample natural light, creating a bright and productive workspace. The building is equipped with modern amenities and offers a secure setting with access control and 24-hour security.