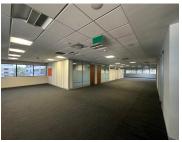

## 2175 m<sup>2</sup>

This spacious 2,175m² office space is available to let in the sought-after Golf Park in Pinelands, offering a professional and well-maintained business environment. The office features a combination of open-plan and private offices, meeting rooms, and breakaway areas, making it adaptable to various business needs. Large windows allow for ample natural light, creating a bright and productive workspace. The building is equipped with modern amenities and offers a secure setting with access control and 24-hour security.