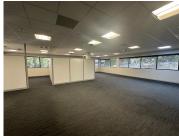

## 2175 m<sup>2</sup>

This spacious 2,175m² office space is available to let in the sought-after Golf Park in Pinelands, offering a professional and well-maintained business environment. The office features a combination of open-plan and private offices, meeting rooms, and breakaway areas, making it adaptable to various business needs. Large windows allow for ample natural light, creating a bright and productive workspace. The building is equipped with modern amenities and offers a secure setting with access control and 24-hour security.