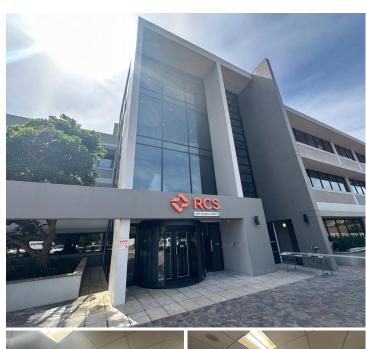

## 2175 m<sup>2</sup>

This spacious 2,175m² office space is available to let in the sought-after Golf Park in Pinelands, offering a professional and well-maintained business environment. The office features a combination of open-plan and private offices, meeting rooms, and breakaway areas, making it adaptable to various business needs. Large windows allow for ample natural light, creating a bright and productive workspace. The building is equipped with modern amenities and offers a secure setting with access control and 24-hour security.