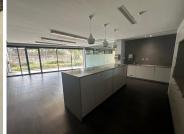

## 2175 m<sup>2</sup>

This spacious 2,175m² office space is available to let in the sought-after Golf Park in Pinelands, offering a professional and well-maintained business environment. The office features a combination of open-plan and private offices, meeting rooms, and breakaway areas, making it adaptable to various business needs. Large windows allow for ample natural light, creating a bright and productive workspace. The building is equipped with modern amenities and offers a secure setting with access control and 24-hour security.