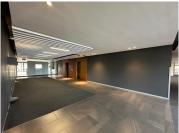

## 2175 m<sup>2</sup>

This spacious 2,175m² office space is available to let in the sought-after Golf Park in Pinelands, offering a professional and well-maintained business environment. The office features a combination of open-plan and private offices, meeting rooms, and breakaway areas, making it adaptable to various business needs. Large windows allow for ample natural light, creating a bright and productive workspace. The building is equipped with modern amenities and offers a secure setting with access control and 24-hour security.