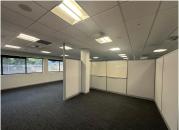

## 2175 m<sup>2</sup>

This spacious 2,175m² office space is available to let in the sought-after Golf Park in Pinelands, offering a professional and well-maintained business environment. The office features a combination of open-plan and private offices, meeting rooms, and breakaway areas, making it adaptable to various business needs. Large windows allow for ample natural light, creating a bright and productive workspace. The building is equipped with modern amenities and offers a secure setting with access control and 24-hour security.