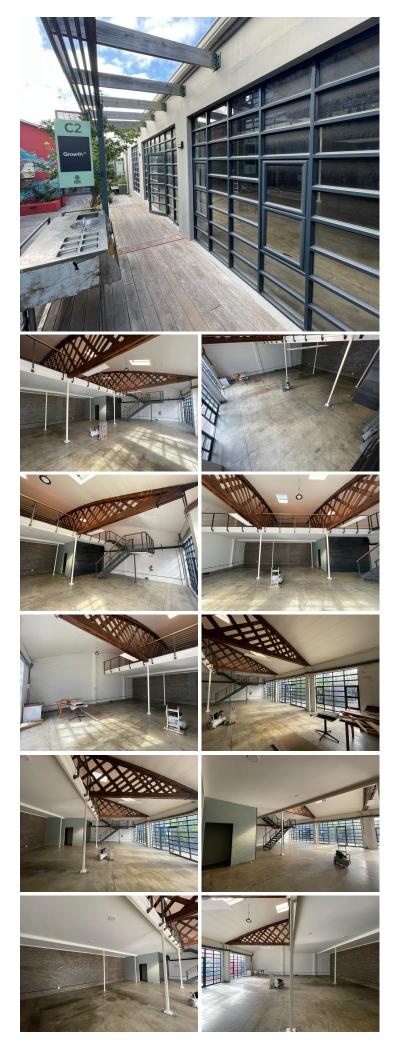

# 36,540 pm

SALT ORCHARD | OFFICE TO RENT | SALT RIVER | 261SQM

## 🔏 261 m²

The unit is situated in Salt Orchard Park, Salt River, and is available To Let. This prime location in Salt River boasts a vibrant and creative atmosphere, surrounded by art studios, galleries, and design spaces. The area is also home to a lively food and beverage scene, featuring trendy cafes, restaurants, and breweries, making Salt Orchard Park a popular destination for both locals and visitors to relax and experience the unique charm of Salt River.

#### Gross Monthly Rental Lease Period Available From

R36,540 Ex Vat Negotiable Negotiable

| Floor Size m <sup>2</sup> | 261             | Security         | -   |
|---------------------------|-----------------|------------------|-----|
| Parking Bays              | -               | Air Conditioning | Yes |
| Title                     | Sectional Title | Generator        | -   |
| Zoning                    | Commercial      | Fibre            | -   |