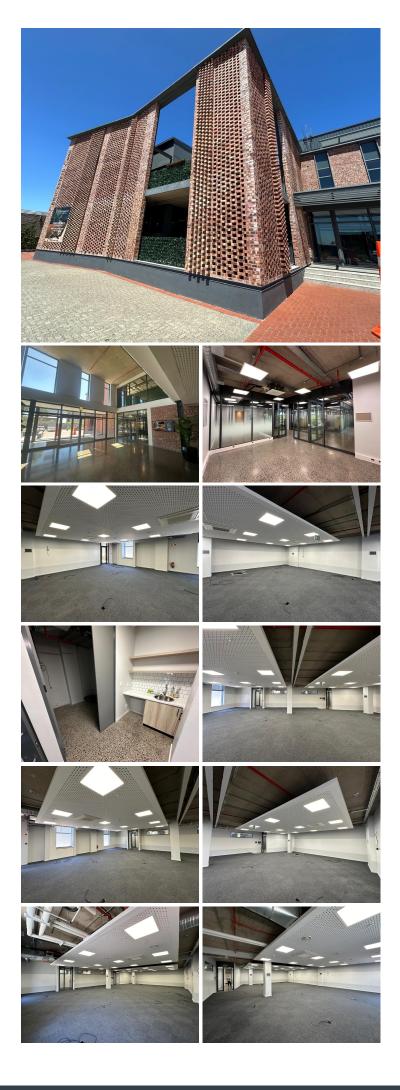

## 450 m<sup>2</sup>

Located in the vibrant Brickfield Canvas development in Salt River, this modern office space offers a dynamic work environment in a prime commercial hub. The building features contemporary architecture with an industrial-chic aesthetic, creating a stylish and inspiring workspace. With easy access to major transport routes and public transport options, the office is well-positioned for businesses looking for convenience and connectivity. The development also offers excellent security, ensuring a safe and professional setting for tenants.

The office layout is designed for flexibility, featuring an open-plan workspace that encourages collaboration, along with private offices or meeting rooms for focused work. Large windows allow for ample natural light, enhancing the bright and airy atmosphere. Tenants also benefit from on-site amenities, including shared breakout areas and nearby cafés, making Brickfield Canvas an ideal location for forward-thinking businesses.