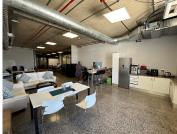

## 173 m<sup>2</sup>

Located in the vibrant Brickfield Canvas development in Salt River, this modern office unit offers a dynamic workspace in a creative business hub. The unit is designed for functionality and comfort, featuring a contemporary layout that suits a variety of office needs. Situated in a prime location, it provides easy access to key transport routes and amenities, making it an ideal choice for businesses looking for a well-connected and professional environment.