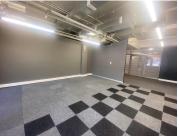

## 166 m<sup>2</sup>

This recently renovated A-grade office space offers an exceptional working environment with modern features and top-tier amenities. Boasting carpeted floors, air conditioning, and ample natural light, the space is designed for comfort and productivity. The property includes male and female toilets, a fully equipped kitchen, and access to essential in-building amenities such as a coffee shop—perfect for staff convenience. Situated in a well-maintained building with main road access, excellent public transport links, and 24-hour security, this centrally located office is ideal for businesses looking for accessibility and a professional setting.

Beyond its prime location, this office space provides practical benefits such as secure basement parking and backup power, ensuring uninterrupted operations. The breathtaking mountain views create an inspiring work atmosphere, making it a standout choice for businesses seeking both functionality and aesthetic appeal. With immediate occupation available, this space presents a rare opportunity to secure a high-quality office in a sought-after area with excellent connectivity and facilities.