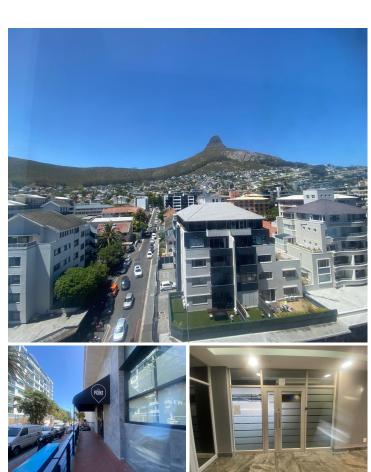

## 166 m<sup>2</sup>

This recently renovated A-grade office space offers an exceptional working environment with modern features and top-tier amenities. Boasting carpeted floors, air conditioning, and ample natural light, the space is designed for comfort and productivity. The property includes male and female toilets, a fully equipped kitchen, and access to essential in-building amenities such as a coffee shop—perfect for staff convenience. Situated in a well-maintained building with main road access, excellent public transport links, and 24-hour security, this centrally located office is ideal for businesses looking for accessibility and a professional setting.

Beyond its prime location, this office space provides practical benefits such as secure basement parking and backup power, ensuring uninterrupted operations. The breathtaking mountain views create an inspiring work atmosphere, making it a standout choice for businesses seeking both functionality and aesthetic appeal. With immediate occupation available, this space presents a rare opportunity to secure a high-quality office in a sought-after area with excellent connectivity and facilities.