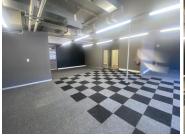

## 166 m<sup>2</sup>

This recently renovated A-grade office space offers an exceptional working environment with modern features and top-tier amenities. Boasting carpeted floors, air conditioning, and ample natural light, the space is designed for comfort and productivity. The property includes male and female toilets, a fully equipped kitchen, and access to essential in-building amenities such as a coffee shop—perfect for staff convenience. Situated in a well-maintained building with main road access, excellent public transport links, and 24-hour security, this centrally located office is ideal for businesses looking for accessibility and a professional setting.