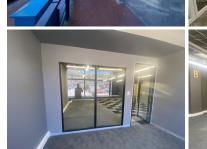

## 166 m<sup>2</sup>

This recently renovated A-grade office space offers an exceptional working environment with modern features and top-tier amenities. Boasting carpeted floors, air conditioning, and ample natural light, the space is designed for comfort and productivity. The property includes male and female toilets, a fully equipped kitchen, and access to essential in-building amenities such as a coffee shop—perfect for staff convenience. Situated in a well-maintained building with main road access, excellent public transport links, and 24-hour security, this centrally located office is ideal for businesses looking for accessibility and a professional setting.

Beyond its prime location, this office space provides practical benefits such as secure basement parking and backup power, ensuring uninterrupted operations. The breathtaking mountain views create an inspiring work atmosphere, making it a standout choice for businesses seeking both functionality and aesthetic appeal. With immediate occupation available, this space presents a rare opportunity to secure a high-quality office in a sought-after area with excellent connectivity and facilities.