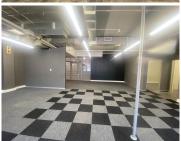

## 166 m<sup>2</sup>

This recently renovated A-grade office space offers an exceptional working environment with modern features and top-tier amenities. Boasting carpeted floors, air conditioning, and ample natural light, the space is designed for comfort and productivity. The property includes male and female toilets, a fully equipped kitchen, and access to essential in-building amenities such as a coffee shop—perfect for staff convenience. Situated in a well-maintained building with main road access, excellent public transport links, and 24-hour security, this centrally located office is ideal for businesses looking for accessibility and a professional setting.

Beyond its prime location, this office space provides practical benefits such as secure basement parking and backup power, ensuring uninterrupted operations. The breathtaking mountain views create an inspiring work atmosphere, making it a standout choice for businesses seeking both functionality and aesthetic appeal. With immediate occupation available, this space presents a rare opportunity to secure a high-quality office in a sought-after area with excellent connectivity and facilities.