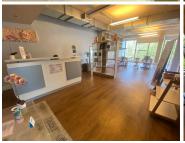

## 25,319 pm

THE EQUINOX BUILDING | OFFICE SPACE TO RENT | SEA POINT |  $136 \mathrm{m}^2$ 

136 m<sup>2</sup>

This centrally located office space offers a professional and inviting work environment with stunning mountain views. Featuring elegant wooden floors and an abundance of natural light, the office creates a warm and productive atmosphere. The layout includes a dedicated boardroom, a convenient kitchenette, and access to communal bathrooms. With high exposure along a main road, the property provides an excellent signage opportunity, making it ideal for businesses seeking visibility and accessibility.