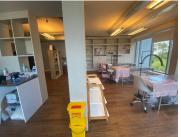

## 25,319 pm

THE EQUINOX BUILDING | OFFICE SPACE TO RENT | SEA POINT |  $136 \mathrm{m}^2$ 

136 m<sup>2</sup>

This centrally located office space offers a professional and inviting work environment with stunning mountain views. Featuring elegant wooden floors and an abundance of natural light, the office creates a warm and productive atmosphere. The layout includes a dedicated boardroom, a convenient kitchenette, and access to communal bathrooms. With high exposure along a main road, the property provides an excellent signage opportunity, making it ideal for businesses seeking visibility and accessibility.

The building is well-maintained and equipped with 24-hour security, ensuring a secure workspace. Common areas benefit from backup power, ensuring uninterrupted operations during outages. Air conditioning adds to the comfort of the space, while basement parking is available for tenants. The location offers excellent public transport access, making commuting easy for employees and clients alike. This is a prime office space that balances functionality, style, and convenience.