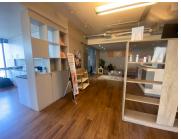

## 25,319 pm

THE EQUINOX BUILDING | OFFICE SPACE TO RENT | SEA POINT |  $136 \mathrm{m}^2$ 

136 m<sup>2</sup>

This centrally located office space offers a professional and inviting work environment with stunning mountain views. Featuring elegant wooden floors and an abundance of natural light, the office creates a warm and productive atmosphere. The layout includes a dedicated boardroom, a convenient kitchenette, and access to communal bathrooms. With high exposure along a main road, the property provides an excellent signage opportunity, making it ideal for businesses seeking visibility and accessibility.

The building is well-maintained and equipped with 24-hour security, ensuring a secure workspace. Common areas benefit from backup power, ensuring uninterrupted operations during outages. Air conditioning adds to the comfort of the space, while basement parking is available for tenants. The location offers excellent public transport access, making commuting easy for employees and clients alike. This is a prime office space that balances functionality, style, and convenience.