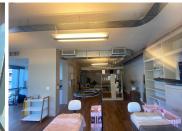

## 25,319 pm

THE EQUINOX BUILDING | OFFICE SPACE TO RENT | SEA POINT |  $136 \mathrm{m}^2$ 

136 m<sup>2</sup>

This centrally located office space offers a professional and inviting work environment with stunning mountain views. Featuring elegant wooden floors and an abundance of natural light, the office creates a warm and productive atmosphere. The layout includes a dedicated boardroom, a convenient kitchenette, and access to communal bathrooms. With high exposure along a main road, the property provides an excellent signage opportunity, making it ideal for businesses seeking visibility and accessibility.

The building is well-maintained and equipped with 24-hour security, ensuring a secure workspace. Common areas benefit from backup power, ensuring uninterrupted operations during outages. Air conditioning adds to the comfort of the space, while basement parking is available for tenants. The location offers excellent public transport access, making commuting easy for employees and clients alike. This is a prime office space that balances functionality, style, and convenience.