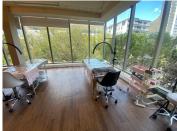

## 25,319 pm

THE EQUINOX BUILDING | OFFICE SPACE TO RENT | SEA POINT |  $136 \mathrm{m}^2$ 

136 m<sup>2</sup>

This centrally located office space offers a professional and inviting work environment with stunning mountain views. Featuring elegant wooden floors and an abundance of natural light, the office creates a warm and productive atmosphere. The layout includes a dedicated boardroom, a convenient kitchenette, and access to communal bathrooms. With high exposure along a main road, the property provides an excellent signage opportunity, making it ideal for businesses seeking visibility and accessibility.