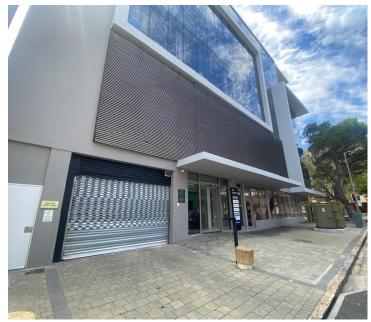

## 25,319 pm

THE EQUINOX BUILDING | OFFICE SPACE TO RENT | SEA POINT |  $136 \mathrm{m}^2$ 

136 m<sup>2</sup>

This centrally located office space offers a professional and inviting work environment with stunning mountain views. Featuring elegant wooden floors and an abundance of natural light, the office creates a warm and productive atmosphere. The layout includes a dedicated boardroom, a convenient kitchenette, and access to communal bathrooms. With high exposure along a main road, the property provides an excellent signage opportunity, making it ideal for businesses seeking visibility and accessibility.

The building is well-maintained and equipped with 24-hour security, ensuring a secure workspace. Common areas benefit from backup power, ensuring uninterrupted operations during outages. Air conditioning adds to the comfort of the space, while basement parking is available for tenants. The location offers excellent public transport access, making commuting easy for employees and clients alike. This is a prime office space that balances functionality, style, and convenience.