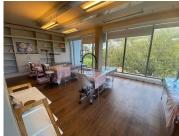

## 25,319 pm

THE EQUINOX BUILDING | OFFICE SPACE TO RENT | SEA POINT |  $136 \mathrm{m}^2$ 

136 m<sup>2</sup>

This centrally located office space offers a professional and inviting work environment with stunning mountain views. Featuring elegant wooden floors and an abundance of natural light, the office creates a warm and productive atmosphere. The layout includes a dedicated boardroom, a convenient kitchenette, and access to communal bathrooms. With high exposure along a main road, the property provides an excellent signage opportunity, making it ideal for businesses seeking visibility and accessibility.

The building is well-maintained and equipped with 24-hour security, ensuring a secure workspace. Common areas benefit from backup power, ensuring uninterrupted operations during outages. Air conditioning adds to the comfort of the space, while basement parking is available for tenants. The location offers excellent public transport access, making commuting easy for employees and clients alike. This is a prime office space that balances functionality, style, and convenience.