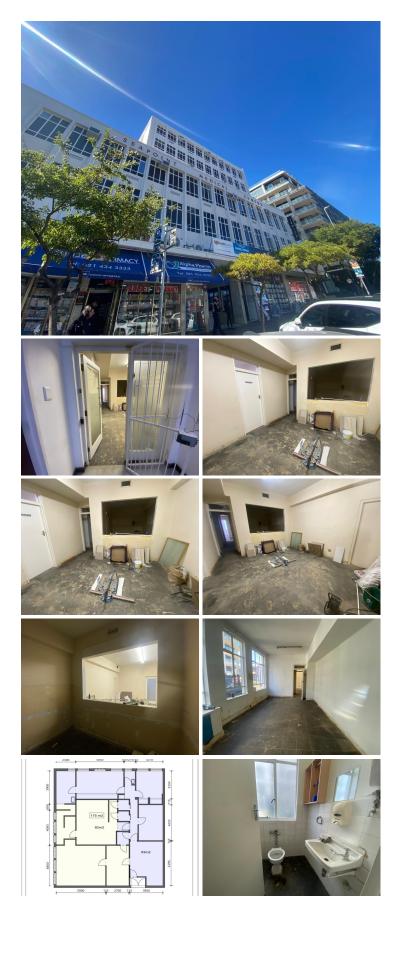

## 26,505 pm

SEA POINT MEDICAL CENTRE | OFFICE SPACE AVAILABLE TO RENT | SEA POINT | 93m<sup>2</sup>

Now available to let a 93m<sup>2</sup> section within the well-known Sea Point Medical Centre offering a sought-after location in the heart of Sea Point. The unit is ideal for medical, wellness or professional use. The landlord is open to considering TI including flooring, interior, paint work and air-conditioning. There is potential for one parking bay depending on availablity.

## Gross Monthly Rental Lease Period Available From

R26,505 Ex Vat Negotiable Immediately

| Floor Size m <sup>2</sup> | 93         | Security         | - |
|---------------------------|------------|------------------|---|
| Parking Bays              | -          | Air Conditioning | - |
| Title                     | -          | Generator        | - |
| Zoning                    | Commercial | Fibre            | - |