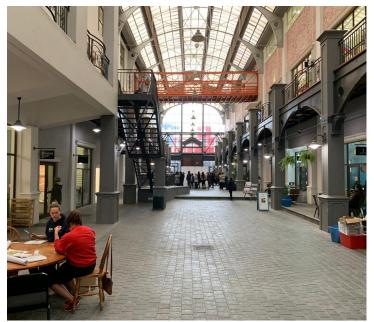

## 40,560 pm

THE PALMS | PRIME RETAIL SPACE TO RENT ON SIR LOWRY ROAD, WOODSTOCK

312 m<sup>2</sup>

A fantastic opportunity presents itself with a neat retail space of 312 sqm available to let at The Palms, a trendy decor and lifestyle centre located in the vibrant suburb of Woodstock. Situated in close proximity to other popular areas such as Cape Town CBD and Observatory, this location offers easy access to major highways including the N1 and N2, making it an ideal business hub.

The building is move-in-ready and showcases high-quality finishes, providing a professional and modern look for any business. Additionally, ample parking space is available for rent, ensuring convenience and accessibility for both customers and employees.