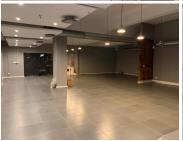

## 40,560 pm

THE PALMS | PRIME RETAIL SPACE TO RENT ON SIR LOWRY ROAD, WOODSTOCK

312 m<sup>2</sup>

A fantastic opportunity presents itself with a neat retail space of 312 sqm available to let at The Palms, a trendy decor and lifestyle centre located in the vibrant suburb of Woodstock. Situated in close proximity to other popular areas such as Cape Town CBD and Observatory, this location offers easy access to major highways including the N1 and N2, making it an ideal business hub.

The building is move-in-ready and showcases high-quality finishes, providing a professional and modern look for any business. Additionally, ample parking space is available for rent, ensuring convenience and accessibility for both customers and employees.