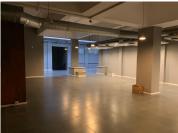

## 40,560 pm

THE PALMS | PRIME RETAIL SPACE TO RENT ON SIR LOWRY ROAD, WOODSTOCK

312 m<sup>2</sup>

A fantastic opportunity presents itself with a neat retail space of 312 sqm available to let at The Palms, a trendy decor and lifestyle centre located in the vibrant suburb of Woodstock. Situated in close proximity to other popular areas such as Cape Town CBD and Observatory, this location offers easy access to major highways including the N1 and N2, making it an ideal business hub.

The building is move-in-ready and showcases high-quality finishes, providing a professional and modern look for any business. Additionally, ample parking space is available for rent, ensuring convenience and accessibility for both customers and employees.