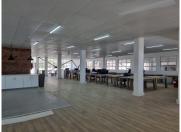

## 56,000 pm

BUCHANAN SQUARE | MODERN OPEN PLAN OFFICE TO RENT ON SIR LOWRY ROAD, WOODSTOCK

433 m<sup>2</sup>

The Buchanan Square office space available for rent is conveniently located on Sir Lowry Road in Woodstock, offering easy access to Cape Town CBD as well as the N1 and N2 highways. This fully refurbished, contemporary unit is positioned on the second floor, boasting abundant natural light and breathtaking views of Table Mountain. Additionally, tenants have exclusive use of a spacious outdoor deck facing Table Mountain, making it a perfect spot for work breaks or casual Friday afternoon gatherings. The office is easily accessible from the parking decks for added convenience.

The unit features a versatile open-plan work area, a sleek modern kitchenette, a welcoming reception area, private his-and-hers restrooms, storage space, and 24-hour security. With its flexible layout, this office is well-suited for creative professionals like graphic designers, architects, or financial service providers.