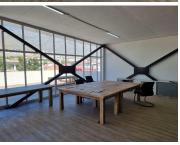

## 56,000 pm

BUCHANAN SQUARE | MODERN OPEN PLAN OFFICE TO RENT ON SIR LOWRY ROAD, WOODSTOCK

433 m<sup>2</sup>

The Buchanan Square office space available for rent is conveniently located on Sir Lowry Road in Woodstock, offering easy access to Cape Town CBD as well as the N1 and N2 highways. This fully refurbished, contemporary unit is positioned on the second floor, boasting abundant natural light and breathtaking views of Table Mountain. Additionally, tenants have exclusive use of a spacious outdoor deck facing Table Mountain, making it a perfect spot for work breaks or casual Friday afternoon gatherings. The office is easily accessible from the parking decks for added convenience.

The unit features a versatile open-plan work area, a sleek modern kitchenette, a welcoming reception area, private his-and-hers restrooms, storage space, and 24-hour security. With its flexible layout, this office is well-suited for creative professionals like graphic designers, architects, or financial service providers.