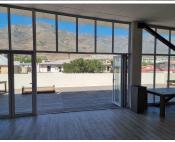

## 56,000 pm

BUCHANAN SQUARE | MODERN OPEN PLAN OFFICE TO RENT ON SIR LOWRY ROAD, WOODSTOCK

433 m<sup>2</sup>

The Buchanan Square office space available for rent is conveniently located on Sir Lowry Road in Woodstock, offering easy access to Cape Town CBD as well as the N1 and N2 highways. This fully refurbished, contemporary unit is positioned on the second floor, boasting abundant natural light and breathtaking views of Table Mountain. Additionally, tenants have exclusive use of a spacious outdoor deck facing Table Mountain, making it a perfect spot for work breaks or casual Friday afternoon gatherings. The office is easily accessible from the parking decks for added convenience.

The unit features a versatile open-plan work area, a sleek modern kitchenette, a welcoming reception area, private his-and-hers restrooms, storage space, and 24-hour security. With its flexible layout, this office is well-suited for creative professionals like graphic designers, architects, or financial service providers.