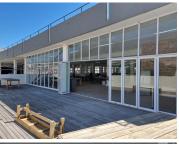

## 56,000 pm

BUCHANAN SQUARE | MODERN OPEN PLAN OFFICE TO RENT ON SIR LOWRY ROAD, WOODSTOCK

433 m<sup>2</sup>

The Buchanan Square office space available for rent is conveniently located on Sir Lowry Road in Woodstock, offering easy access to Cape Town CBD as well as the N1 and N2 highways. This fully refurbished, contemporary unit is positioned on the second floor, boasting abundant natural light and breathtaking views of Table Mountain. Additionally, tenants have exclusive use of a spacious outdoor deck facing Table Mountain, making it a perfect spot for work breaks or casual Friday afternoon gatherings. The office is easily accessible from the parking decks for added convenience.

The unit features a versatile open-plan work area, a sleek modern kitchenette, a welcoming reception area, private his-and-hers restrooms, storage space, and 24-hour security. With its flexible layout, this office is well-suited for creative professionals like graphic designers, architects, or financial service providers.