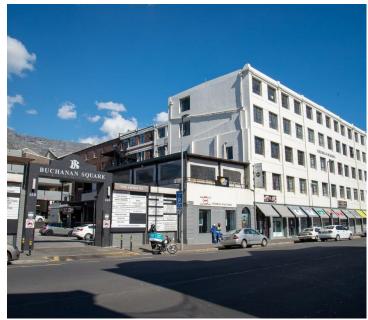

## 56,000 pm

BUCHANAN SQUARE | MODERN OPEN PLAN OFFICE TO RENT ON SIR LOWRY ROAD, WOODSTOCK

433 m<sup>2</sup>

The Buchanan Square office space available for rent is conveniently located on Sir Lowry Road in Woodstock, offering easy access to Cape Town CBD as well as the N1 and N2 highways. This fully refurbished, contemporary unit is positioned on the second floor, boasting abundant natural light and breathtaking views of Table Mountain. Additionally, tenants have exclusive use of a spacious outdoor deck facing Table Mountain, making it a perfect spot for work breaks or casual Friday afternoon gatherings. The office is easily accessible from the parking decks for added convenience.