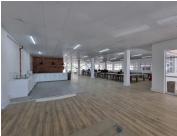

## 56,000 pm

BUCHANAN SQUARE | MODERN OPEN PLAN OFFICE TO RENT ON SIR LOWRY ROAD, WOODSTOCK

433 m<sup>2</sup>

The Buchanan Square office space available for rent is conveniently located on Sir Lowry Road in Woodstock, offering easy access to Cape Town CBD as well as the N1 and N2 highways. This fully refurbished, contemporary unit is positioned on the second floor, boasting abundant natural light and breathtaking views of Table Mountain. Additionally, tenants have exclusive use of a spacious outdoor deck facing Table Mountain, making it a perfect spot for work breaks or casual Friday afternoon gatherings. The office is easily accessible from the parking decks for added convenience.

The unit features a versatile open-plan work area, a sleek modern kitchenette, a welcoming reception area, private his-and-hers restrooms, storage space, and 24-hour security. With its flexible layout, this office is well-suited for creative professionals like graphic designers, architects, or financial service providers.