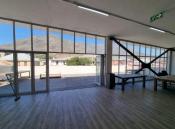

## 56,000 pm

BUCHANAN SQUARE | MODERN OPEN PLAN OFFICE TO RENT ON SIR LOWRY ROAD, WOODSTOCK

433 m<sup>2</sup>

The Buchanan Square office space available for rent is conveniently located on Sir Lowry Road in Woodstock, offering easy access to Cape Town CBD as well as the N1 and N2 highways. This fully refurbished, contemporary unit is positioned on the second floor, boasting abundant natural light and breathtaking views of Table Mountain. Additionally, tenants have exclusive use of a spacious outdoor deck facing Table Mountain, making it a perfect spot for work breaks or casual Friday afternoon gatherings. The office is easily accessible from the parking decks for added convenience.

The unit features a versatile open-plan work area, a sleek modern kitchenette, a welcoming reception area, private his-and-hers restrooms, storage space, and 24-hour security. With its flexible layout, this office is well-suited for creative professionals like graphic designers, architects, or financial service providers.