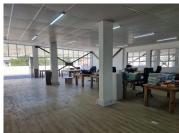

## 56,000 pm

BUCHANAN SQUARE | MODERN OPEN PLAN OFFICE TO RENT ON SIR LOWRY ROAD, WOODSTOCK

433 m<sup>2</sup>

The Buchanan Square office space available for rent is conveniently located on Sir Lowry Road in Woodstock, offering easy access to Cape Town CBD as well as the N1 and N2 highways. This fully refurbished, contemporary unit is positioned on the second floor, boasting abundant natural light and breathtaking views of Table Mountain. Additionally, tenants have exclusive use of a spacious outdoor deck facing Table Mountain, making it a perfect spot for work breaks or casual Friday afternoon gatherings. The office is easily accessible from the parking decks for added convenience.

The unit features a versatile open-plan work area, a sleek modern kitchenette, a welcoming reception area, private his-and-hers restrooms, storage space, and 24-hour security. With its flexible layout, this office is well-suited for creative professionals like graphic designers, architects, or financial service providers.