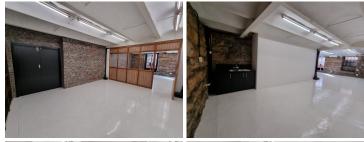

## 16,720 pm

OLD CASTLE BREWERY | OFFICE TO RENT | WOODSTOCK | 152m2

152 m<sup>2</sup>

Located in the iconic Old Castle Brewery in Woodstock, this openplan office space combines industrial-chic aesthetics with modern functionality. Featuring exposed brickwork and high ceilings, the unit offers a unique character that is perfect for a showroom, gallery, design office, or other creative ventures. The building is a well-known landmark in Woodstock, adding prestige and visibility to any business operating within its historic walls.