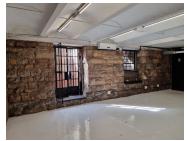

## 16,720 pm

OLD CASTLE BREWERY | OFFICE TO RENT | WOODSTOCK | 152m2

152 m<sup>2</sup>

Located in the iconic Old Castle Brewery in Woodstock, this openplan office space combines industrial-chic aesthetics with modern functionality. Featuring exposed brickwork and high ceilings, the unit offers a unique character that is perfect for a showroom, gallery, design office, or other creative ventures. The building is a well-known landmark in Woodstock, adding prestige and visibility to any business operating within its historic walls.