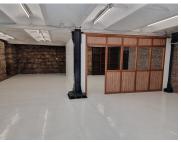

## 16,720 pm

OLD CASTLE BREWERY | OFFICE TO RENT | WOODSTOCK | 152m2

152 m<sup>2</sup>

Located in the iconic Old Castle Brewery in Woodstock, this openplan office space combines industrial-chic aesthetics with modern functionality. Featuring exposed brickwork and high ceilings, the unit offers a unique character that is perfect for a showroom, gallery, design office, or other creative ventures. The building is a well-known landmark in Woodstock, adding prestige and visibility to any business operating within its historic walls.