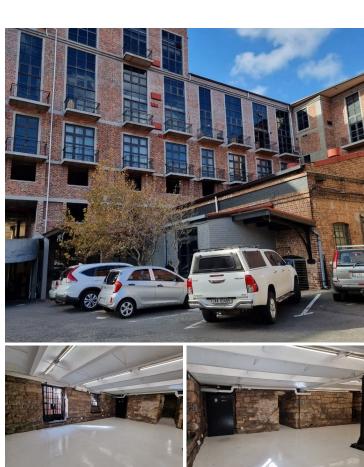

## 16,720 pm

OLD CASTLE BREWERY | OFFICE TO RENT | WOODSTOCK | 152m2

152 m<sup>2</sup>

Located in the iconic Old Castle Brewery in Woodstock, this openplan office space combines industrial-chic aesthetics with modern functionality. Featuring exposed brickwork and high ceilings, the unit offers a unique character that is perfect for a showroom, gallery, design office, or other creative ventures. The building is a well-known landmark in Woodstock, adding prestige and visibility to any business operating within its historic walls.

With 24/7 on-site security, tenants can enjoy a secure and professional working environment. The property also boasts easy access to the N1 highway and Cape Town CBD, making it a convenient location for clients and employees alike. Additionally, the Mill and Press Deli on-site provides a great spot for coffee meetings and lunch breaks, enhancing the overall work experience in this sought-after creative hub.