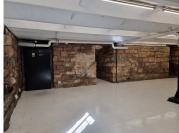

## 16,720 pm

OLD CASTLE BREWERY | OFFICE TO RENT | WOODSTOCK | 152m2

152 m<sup>2</sup>

Located in the iconic Old Castle Brewery in Woodstock, this openplan office space combines industrial-chic aesthetics with modern functionality. Featuring exposed brickwork and high ceilings, the unit offers a unique character that is perfect for a showroom, gallery, design office, or other creative ventures. The building is a well-known landmark in Woodstock, adding prestige and visibility to any business operating within its historic walls.