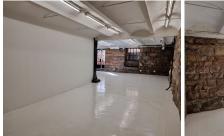

## 16,720 pm

OLD CASTLE BREWERY | OFFICE TO RENT | WOODSTOCK | 152m2

152 m<sup>2</sup>

Located in the iconic Old Castle Brewery in Woodstock, this openplan office space combines industrial-chic aesthetics with modern functionality. Featuring exposed brickwork and high ceilings, the unit offers a unique character that is perfect for a showroom, gallery, design office, or other creative ventures. The building is a well-known landmark in Woodstock, adding prestige and visibility to any business operating within its historic walls.