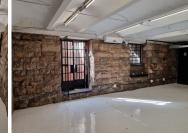

## 16,720 pm

OLD CASTLE BREWERY | OFFICE TO RENT | WOODSTOCK | 152m2

152 m<sup>2</sup>

Located in the iconic Old Castle Brewery in Woodstock, this openplan office space combines industrial-chic aesthetics with modern functionality. Featuring exposed brickwork and high ceilings, the unit offers a unique character that is perfect for a showroom, gallery, design office, or other creative ventures. The building is a well-known landmark in Woodstock, adding prestige and visibility to any business operating within its historic walls.