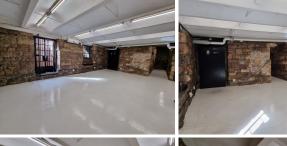

## 16,720 pm

OLD CASTLE BREWERY | OFFICE TO RENT | WOODSTOCK | 152m2

152 m<sup>2</sup>

Located in the iconic Old Castle Brewery in Woodstock, this openplan office space combines industrial-chic aesthetics with modern functionality. Featuring exposed brickwork and high ceilings, the unit offers a unique character that is perfect for a showroom, gallery, design office, or other creative ventures. The building is a well-known landmark in Woodstock, adding prestige and visibility to any business operating within its historic walls.