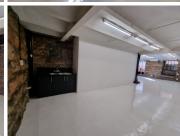

## 16,720 pm

OLD CASTLE BREWERY | OFFICE TO RENT | WOODSTOCK | 152m2

152 m<sup>2</sup>

Located in the iconic Old Castle Brewery in Woodstock, this openplan office space combines industrial-chic aesthetics with modern functionality. Featuring exposed brickwork and high ceilings, the unit offers a unique character that is perfect for a showroom, gallery, design office, or other creative ventures. The building is a well-known landmark in Woodstock, adding prestige and visibility to any business operating within its historic walls.