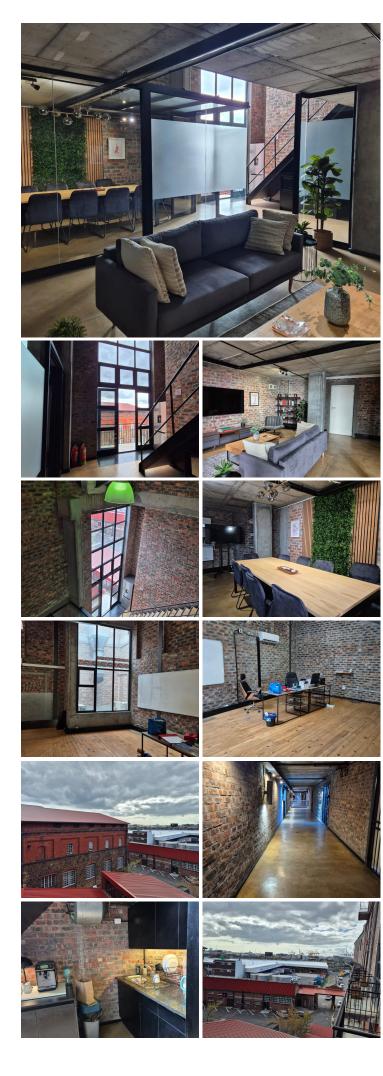

## **200 m<sup>2</sup>**

Located in the iconic Old Castle Brewery in Woodstock, this unique 4th floor office space offers a central location with easy access to the N1, Cape Town CBD and surrounding suburbs. As part of a landmark building steeped in character and history, the unit spans three levels and enjoys excellent natural light throughout. The entrance level welcomes you with a dedicated boardroom, a kitchenette, and a private balcony—perfect for a break-out space or casual meetings.

The first and second levels are ideal for open-plan workspaces, offering flexibility for a collaborative working environment. Fibre connectivity is already in place, ensuring high-speed internet access for modern business needs. Secure parking is available at an additional cost, making this a convenient and inspiring space for businesses looking to position themselves in one of Cape Town's most well-known commercial hubs.