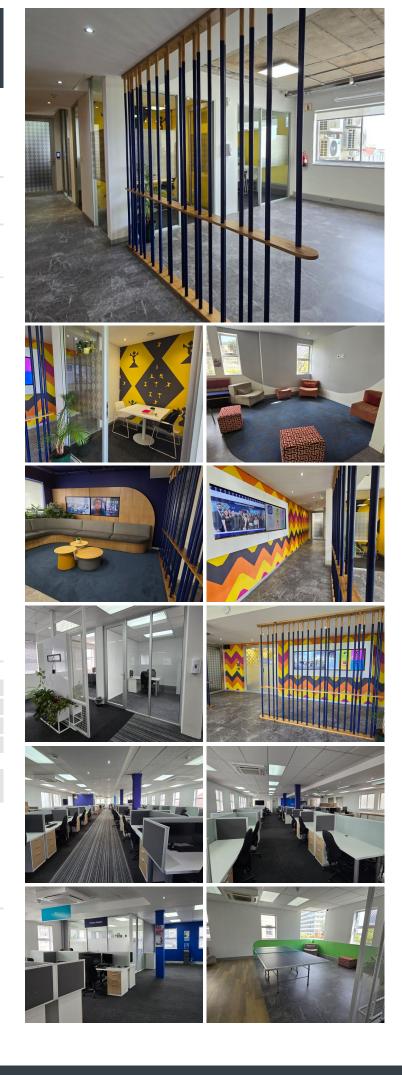

## 🐔 1401 m²

A spacious office is available for rent in a well established office block, Wynberg Mews. This beautifully fitted-out space features large open-plan areas, making it ideal for a call centre. It includes designated staff breakaway areas, private offices, and a boardroom, providing a perfect environment for productivity and collaboration.

Wynberg Mews is located in close proximity to public transport and amenities. Ample basement parking available at R 650.00 per bay per month.