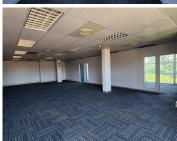

## 11,655 pm

OFFICE SPACE TO LET-COPORATE 66, CENTURION

111 m<sup>2</sup>

OFFICE TO LET WITHIN CORPORATE 66 OFFICE PARK, CENTURION CENTRAL

Centurion is a prominent commercial hub located ideally between Pretoria and Johannesburg. This A-Grade office space is ideally situated within a multi-tenanted office building based on 269 Von Wilich Avenue in Centurion. Centurion hosts a wide range of businesses and amenities conveniently located within close proximity of the office building. This includes Centurion Mall, McDonalds, KFC, several coffee shops, Makro, Midas, Toyota and much more. Centurion has excellent public transport such as the Gautrain Station with Gautrain Bus routes along with taxis and buses found at the taxi rank just opposite Centurion Mall.

Gross Monthly Rental R11,655 Ex Vat Lease Period Negotiable Available From Immediately

| Floor Size m <sup>2</sup> | 111             | Security         | Yes |
|---------------------------|-----------------|------------------|-----|
| Parking Bays              | -               | Air Conditioning | Yes |
| Title                     | Sectional Title | Generator        | -   |
| Zoning                    | Commercial      | Fibre            | -   |