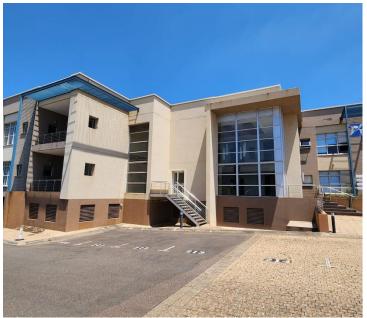

## 11,655 pm

OFFICE SPACE TO LET-COPORATE 66, CENTURION

111 m<sup>2</sup>

OFFICE TO LET WITHIN CORPORATE 66 OFFICE PARK, CENTURION CENTRAL

Centurion is a prominent commercial hub located ideally between Pretoria and Johannesburg. This A-Grade office space is ideally situated within a multi-tenanted office building based on 269 Von Wilich Avenue in Centurion. Centurion hosts a wide range of businesses and amenities conveniently located within close proximity of the office building. This includes Centurion Mall, McDonalds, KFC, several coffee shops, Makro, Midas, Toyota and much more. Centurion has excellent public transport such as the Gautrain Station with Gautrain Bus routes along with taxis and buses found at the taxi rank just opposite Centurion Mall.

The offices park offers great access to great public transport provided by the Centurion Gautrain Station along with Gautrain bus stops stationed within walking distance of the office. Corporate 66 has excellent access to the N1 or N14 highways along with a network of main arterial routes and freeways. Corporate 66 has 24-hour security along with access-controlled entrance and exit points. Tenants will have access to open parking bays along with...