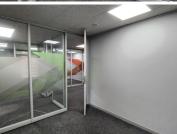

This 638 square metre office comprises out of multiple closed offices, 4 open areas, 2 boardrooms for general meetings, a server room, a kitchen and ablutions. The office space is fitted with large windows with and blinds and neat carpet flooring. It features airconditioning to contribute to enhancing the air quality in the workplace and fibre connectivity for fast and reliable...