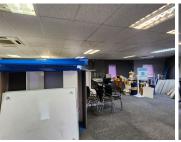

This 638 square metre office comprises out of multiple closed offices, 4 open areas, 2 boardrooms for general meetings, a server room, a kitchen and ablutions. The office space is fitted with large windows with and blinds and neat carpet flooring. It features airconditioning to contribute to enhancing the air quality in the workplace and fibre connectivity for fast and reliable...