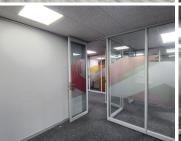

This 638 square metre office comprises out of multiple closed offices, 4 open areas, 2 boardrooms for general meetings, a server room, a kitchen and ablutions. The office space is fitted with large windows with and blinds and neat carpet flooring. It features airconditioning to contribute to enhancing the air quality in the workplace and fibre connectivity for fast and reliable...