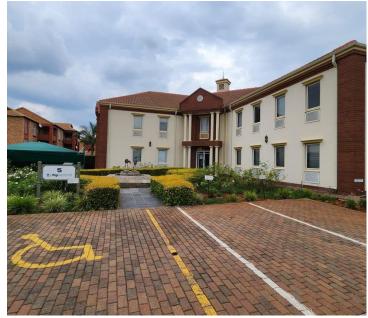

## 77,644 pm

LORDS OFFICE PARK | WEST AVENUE | CENTURION CENTRAL

638 m<sup>2</sup>

OFFICE TO LET WITHIN LORDS OFFICE PARK - WEST AVENUE, CENTURION CENTRAL

The commercial space to lease is situated at 274 West Avenue, within Lords office park, Centurion Central. The office park is in close quarters to a variety of amenities such as Centurion Mall, McDonalds, KFC, several coffee shops, Midas and much more. The thriving municipality of Centurion is located on Gauteng's East Rand, nestled between Midrand and Pretoria. This node, which is a part of the City of Tshwane, is conveniently located between the N1, N14, and R21 highways. Pretoria is only 23 km from Centurion, Johannesburg is 52 km away, the O.R. Thambo International Airport is only a quick 40 minute drive away, and the Lanseria International Airport is 30 km to the west.