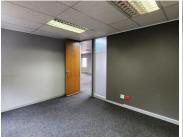

This 638 square metre office comprises out of multiple closed offices, 4 open areas, 2 boardrooms for general meetings, a server room, a kitchen and ablutions. The office space is fitted with large windows with and blinds and neat carpet flooring. It features airconditioning to contribute to enhancing the air quality in the workplace and fibre connectivity for fast and reliable...