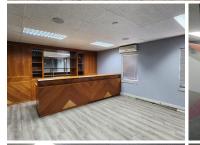

This 638 square metre office comprises out of multiple closed offices, 4 open areas, 2 boardrooms for general meetings, a server room, a kitchen and ablutions. The office space is fitted with large windows with and blinds and neat carpet flooring. It features airconditioning to contribute to enhancing the air quality in the workplace and fibre connectivity for fast and reliable...