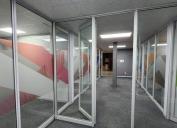

This 638 square metre office comprises out of multiple closed offices, 4 open areas, 2 boardrooms for general meetings, a server room, a kitchen and ablutions. The office space is fitted with large windows with and blinds and neat carpet flooring. It features airconditioning to contribute to enhancing the air quality in the workplace and fibre connectivity for fast and reliable...