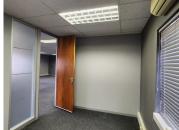

This 638 square metre office comprises out of multiple closed offices, 4 open areas, 2 boardrooms for general meetings, a server room, a kitchen and ablutions. The office space is fitted with large windows with and blinds and neat carpet flooring. It features airconditioning to contribute to enhancing the air quality in the workplace and fibre connectivity for fast and reliable...