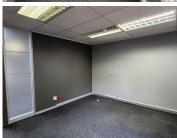

This 638 square metre office comprises out of multiple closed offices, 4 open areas, 2 boardrooms for general meetings, a server room, a kitchen and ablutions. The office space is fitted with large windows with and blinds and neat carpet flooring. It features airconditioning to contribute to enhancing the air quality in the workplace and fibre connectivity for fast and reliable...