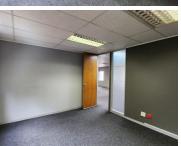

This 638 square metre office comprises out of multiple closed offices, 4 open areas, 2 boardrooms for general meetings, a server room, a kitchen and ablutions. The office space is fitted with large windows with and blinds and neat carpet flooring. It features airconditioning to contribute to enhancing the air quality in the workplace and fibre connectivity for fast and reliable...