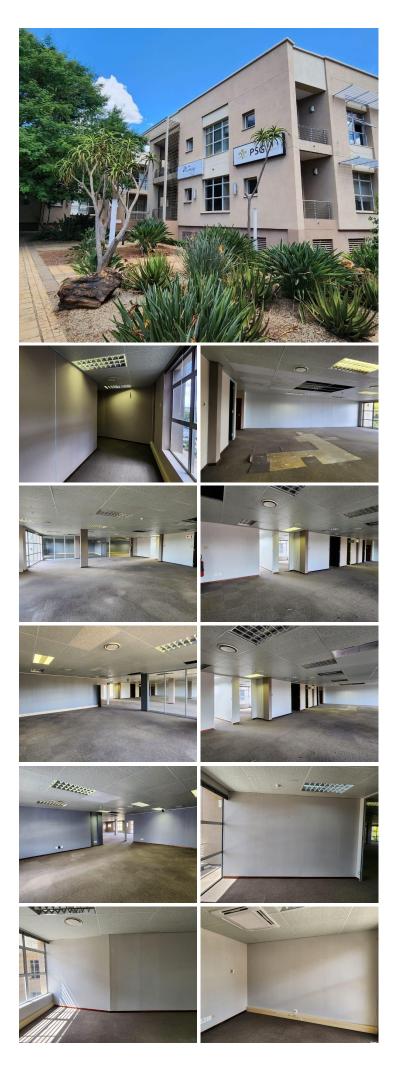

### 🔏 471 m²

OFFICE TO LET WITHIN CORPORATE 66 OFFICE PARK LOCATED IN CENTURION CENTRAL

Centurion is a prime business hub located between the Johannesburg and Pretoria area. This A-Grade office space is situated on the first floor of the multi-tenanted Corporate 66 based on 269 Von Willich Avenue in Centurion. Corporate 66 is surround by a range of businesses, retailers and residential pockets all conveniently accessible by the tenants. This includes Centurion Mall, McDonalds, KFC, several coffee shops, Midas and much more. Tenants will have access to great public transport provided by the Centurion Gautrain Station along with Gautrain bus stops stationed within walking distance of the office. Corporate 66 has excellent access to the N1 or N14 highways along with a network of main arterial routes and freeways.

This modern office unit is 471 square meters in size and it comprises out of a reception area with 4 closed offices, 2 spacious open-plan office areas, a boardroom, a server room, a balcony, a kitchen and ablutions. It features air-conditioning to contribute to enhancing the air quality in the workplace. The working space is fitted...