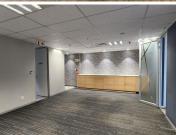

This Commercial Office is situated in PPS Centurion Square on 2022 Hendrik Verwoerd Drive, based in the Booming Centurion Central area. The office suite comprises out of a spacious 124 square metre. The office unit comprises out of a communal reception area, 2 closed offices, 1 open plan working area, 1 boardroom to conduct general meetings, a dedicated kitchen area and 4 sets of communal ablutions. The office features airconditioning, neat carpet flooring, fibre connectivity, and windows with blinds that allow natural light to come through and brighten up the office.

This A-grade premises offer twenty four-hour security with accesscontrolled entrance and exit points as well as a guard house accompanied by a security guard patrolling the grounds, making safety a top priority. A back-up generator is supplied to tenants in case of any inconveniences. There is an elevator in the building leading to the office, creating a wheel-chair friendly corporate environment as well as beautiful, well-maintained gardens...