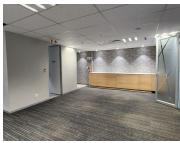

This Commercial Office is situated in PPS Centurion Square on 2022 Hendrik Verwoerd Drive, based in the Booming Centurion Central area. The office suite comprises out of a spacious 124 square metre. The office unit comprises out of a communal reception area, 2 closed offices, 1 open plan working area, 1 boardroom to conduct general meetings, a dedicated kitchen area and 4 sets of communal ablutions. The office features airconditioning, neat carpet flooring, fibre connectivity, and windows with blinds that allow natural light to come through and brighten up the office.

This A-grade premises offer twenty four-hour security with accesscontrolled entrance and exit points as well as a guard house accompanied by a security guard patrolling the grounds, making safety a top priority. A back-up generator is supplied to tenants in case of any inconveniences. There is an elevator in the building leading to the office, creating a wheel-chair friendly corporate environment as well as beautiful, well-maintained gardens...