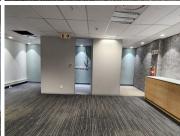

This Commercial Office is situated in PPS Centurion Square on 2022 Hendrik Verwoerd Drive, based in the Booming Centurion Central area. The office suite comprises out of a spacious 124 square metre. The office unit comprises out of a communal reception area, 2 closed offices, 1 open plan working area, 1 boardroom to conduct general meetings, a dedicated kitchen area and 4 sets of communal ablutions. The office features airconditioning, neat carpet flooring, fibre connectivity, and windows with blinds that allow natural light to come through and brighten up the office.