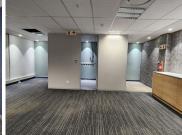

This Commercial Office is situated in PPS Centurion Square on 2022 Hendrik Verwoerd Drive, based in the Booming Centurion Central area. The office suite comprises out of a spacious 124 square metre. The office unit comprises out of a communal reception area, 2 closed offices, 1 open plan working area, 1 boardroom to conduct general meetings, a dedicated kitchen area and 4 sets of communal ablutions. The office features airconditioning, neat carpet flooring, fibre connectivity, and windows with blinds that allow natural light to come through and brighten up the office.

This A-grade premises offer twenty four-hour security with accesscontrolled entrance and exit points as well as a guard house accompanied by a security guard patrolling the grounds, making safety a top priority. A back-up generator is supplied to tenants in case of any inconveniences. There is an elevator in the building leading to the office, creating a wheel-chair friendly corporate environment as well as beautiful, well-maintained gardens...