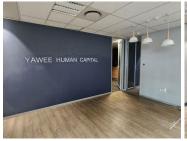

This Commercial Office is situated in PPS Centurion Square on 2022 Hendrik Verwoerd Drive, based in the Booming Centurion Central area. The office suite comprises out of a spacious 124 square metre. The office unit comprises out of a communal reception area, 2 closed offices, 1 open plan working area, 1 boardroom to conduct general meetings, a dedicated kitchen area and 4 sets of communal ablutions. The office features airconditioning, neat carpet flooring, fibre connectivity, and windows with blinds that allow natural light to come through and brighten up the office.