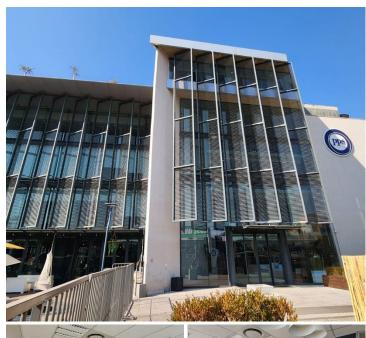

This Commercial Office is situated in PPS Centurion Square on 2022 Hendrik Verwoerd Drive, based in the Booming Centurion Central area. The office suite comprises out of a spacious 124 square metre. The office unit comprises out of a communal reception area, 2 closed offices, 1 open plan working area, 1 boardroom to conduct general meetings, a dedicated kitchen area and 4 sets of communal ablutions. The office features airconditioning, neat carpet flooring, fibre connectivity, and windows with blinds that allow natural light to come through and brighten up the office.

This A-grade premises offer twenty four-hour security with accesscontrolled entrance and exit points as well as a guard house accompanied by a security guard patrolling the grounds, making safety a top priority. A back-up generator is supplied to tenants in case of any inconveniences. There is an elevator in the building leading to the office, creating a wheel-chair friendly corporate environment as well as beautiful, well-maintained gardens...