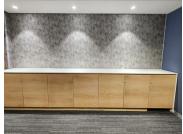

This Commercial Office is situated in PPS Centurion Square on 2022 Hendrik Verwoerd Drive, based in the Booming Centurion Central area. The office suite comprises out of a spacious 124 square metre. The office unit comprises out of a communal reception area, 2 closed offices, 1 open plan working area, 1 boardroom to conduct general meetings, a dedicated kitchen area and 4 sets of communal ablutions. The office features airconditioning, neat carpet flooring, fibre connectivity, and windows with blinds that allow natural light to come through and brighten up the office.