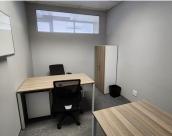

The office building consists of an open-plan office along with 1 private office components and 4 communal boardrooms. The office features air conditioning, ready-to-go fibre connections and a back-up generator in case of power outages. The working space is fitted with neat carpeted flooring and windows with blinds that allow for great natural light. Tenants will have access to numerous communal segments within the...

| <b>Gross Monthly Rental</b> | R3,325 Ex Vat |
|-----------------------------|---------------|
| Lease Period                | Negotiable    |
| Available From              | Immediately   |

| Floor Size m <sup>2</sup> | 19         | Security         | Yes |
|---------------------------|------------|------------------|-----|
| Parking Bays              | -          | Air Conditioning | Yes |
| Title                     | -          | Generator        | -   |
| Zoning                    | Commercial | Fibre            | -   |