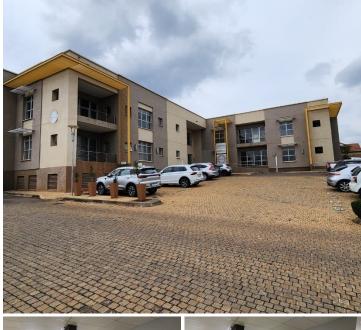

## 3,325 pm

CORPORATE 66 OFFICE PARK | VON WILLICH AVENUE| CENTURION CENTRAL

CORPORATE 66 OFFICE PARK | 19 SQUARE METER OFFICE TO LET | VON WILLICH AVENUE | CENTURION CENTRAL

Centurion is a prominent commercial hub located ideally between Pretoria and Johannesburg. This A-Grade office space is ideally situated within a multi-tenanted office building based on 269 Von Wilich Avenue in Centurion. Centurion hosts a wide range of businesses and amenities conveniently located within close proximity of the office building. This includes Centurion Mall, McDonald's, KFC, several coffee shops, Makro, Midas, Toyota and much more. Centurion has excellent public transport such as the Gautrain Station with Gautrain Bus routes along with taxis and buses found at the taxi rank just opposite Centurion Mall.