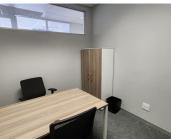

The office building consists of an open-plan office along with 1 private office components and 4 communal boardrooms. The office features air conditioning, ready-to-go fibre connections and a back-up generator in case of power outages. The working space is fitted with neat carpeted flooring and windows with blinds that allow for great natural light. Tenants will have access to numerous communal segments within the...