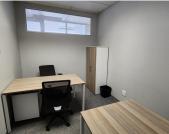

The office building consists of an open-plan office along with 1 private office components and 4 communal boardrooms. The office features air conditioning, ready-to-go fibre connections and a back-up generator in case of power outages. The working space is fitted with neat carpeted flooring and windows with blinds that allow for great natural light. Tenants will have access to numerous communal segments within the...