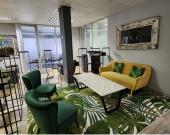

The office building consists of an open-plan office along with 1 private office components and 4 communal boardrooms. The office features air conditioning, ready-to-go fibre connections and a back-up generator in case of power outages. The working space is fitted with neat carpeted flooring and windows with blinds that allow for great natural light. Tenants will have access to numerous communal segments within the...