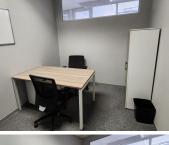

The office building consists of an open-plan office along with 1 private office components and 4 communal boardrooms. The office features air conditioning, ready-to-go fibre connections and a back-up generator in case of power outages. The working space is fitted with neat carpeted flooring and windows with blinds that allow for great natural light. Tenants will have access to numerous communal segments within the...