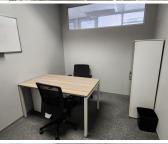

The office building consists of an open-plan office along with 1 private office components and 4 communal boardrooms. The office features air conditioning, ready-to-go fibre connections and a back-up generator in case of power outages. The working space is fitted with neat carpeted flooring and windows with blinds that allow for great natural light. Tenants will have access to numerous communal segments within the...