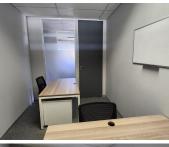

The office building consists of an open-plan office along with 1 private office components and 4 communal boardrooms. The office features air conditioning, ready-to-go fibre connections and a back-up generator in case of power outages. The working space is fitted with neat carpeted flooring and windows with blinds that allow for great natural light. Tenants will have access to numerous communal segments within the...