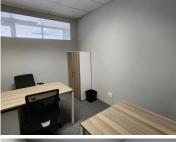

The office building consists of an open-plan office along with 1 private office components and 4 communal boardrooms. The office features air conditioning, ready-to-go fibre connections and a back-up generator in case of power outages. The working space is fitted with neat carpeted flooring and windows with blinds that allow for great natural light. Tenants will have access to numerous communal segments within the...

| <b>Gross Monthly Rental</b> | R3,325 Ex Vat |
|-----------------------------|---------------|
| Lease Period                | Negotiable    |
| Available From              | Immediately   |

| Floor Size m <sup>2</sup> | 19         | Security         | Yes |
|---------------------------|------------|------------------|-----|
| Parking Bays              | -          | Air Conditioning | Yes |
| Title                     | -          | Generator        | -   |
| Zoning                    | Commercial | Fibre            | -   |