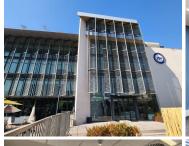

#### **BACKUP GENERATOR!!**

This Commercial Office is situated in the multi-tenanted PPS Centurion Square on 2022 Hendrik Verwoerd Drive, based in the Booming Centurion Central area. This A-grade office suite comprises out of a spacious 625 square meter office space. This A-grade premises offer twenty four-hour security with access-controlled entrance and exit points as well as a guard house accompanied by a security guard patrolling the grounds, making safety a top priority. A backup generator is supplied to tenants in case of any inconveniences. There is an elevator in the building leading to the office, creating a wheel-chair friendly corporate environment as well as beautiful, well-maintained gardens surrounding the premises. The premises has an entertainment area available for staff, with a coffee shop. The unit has great visibility as it is facing the street, this along with good signage space will offer a great exposure opportunity within the area.