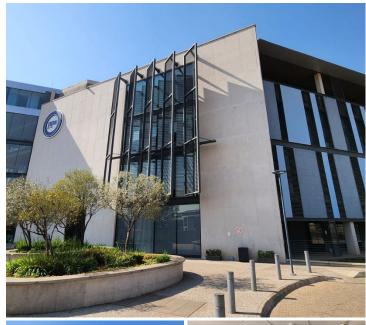

## 109,375 pm

PPS CENTURION SQUARE | HENDRIK VERWOERD DRIVE | CENTURION CENTRAL | CENTURION

625 m<sup>2</sup>

PPS CENTURION SQUARE | 625 SQUARE METER NEAT COMMERCIAL OFFICE SPACE TO LET | HENDRIK VERWOERD DRIVE | CENTURION CENTRAL | CENTURION

#### **BACKUP GENERATOR!!**

This Commercial Office is situated in the multi-tenanted PPS Centurion Square on 2022 Hendrik Verwoerd Drive, based in the Booming Centurion Central area. This A-grade office suite comprises out of a spacious 625 square meter office space. This A-grade premises offer twenty four-hour security with access-controlled entrance and exit points as well as a guard house accompanied by a security guard patrolling the grounds, making safety a top priority. A backup generator is supplied to tenants in case of any inconveniences. There is an elevator in the building leading to the office, creating a wheel-chair friendly corporate environment as well as beautiful, well-maintained gardens surrounding the premises. The premises has an entertainment area available for staff, with a coffee shop. The unit has great visibility as it is facing the street, this along with good signage space will offer a great exposure opportunity within the area.