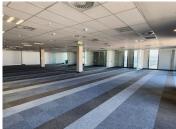

#### **BACKUP GENERATOR!!**

This Commercial Office is situated in the multi-tenanted PPS Centurion Square on 2022 Hendrik Verwoerd Drive, based in the Booming Centurion Central area. This A-grade office suite comprises out of a spacious 625 square meter office space. This A-grade premises offer twenty four-hour security with access-controlled entrance and exit points as well as a guard house accompanied by a security guard patrolling the grounds, making safety a top priority. A backup generator is supplied to tenants in case of any inconveniences. There is an elevator in the building leading to the office, creating a wheel-chair friendly corporate environment as well as beautiful, well-maintained gardens surrounding the premises. The premises has an entertainment area available for staff, with a coffee shop. The unit has great visibility as it is facing the street, this along with good signage space will offer a great exposure opportunity within the area.

The office unit comprises out of a communal..

Gross Monthly Rental R109,375 Ex Vat

Lease Period Negotiable
Available From Immediately

| Floor Size m <sup>2</sup> | 625        | Security         | Yes |
|---------------------------|------------|------------------|-----|
| Parking Bays              | 3.0        | Air Conditioning | Yes |
| Title                     | -          | Generator        | -   |
| Zoning                    | Commercial | Fibre            | -   |