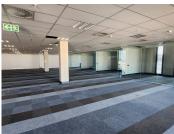

#### **BACKUP GENERATOR!!**

This Commercial Office is situated in the multi-tenanted PPS Centurion Square on 2022 Hendrik Verwoerd Drive, based in the Booming Centurion Central area. This A-grade office suite comprises out of a spacious 625 square meter office space. This A-grade premises offer twenty four-hour security with access-controlled entrance and exit points as well as a guard house accompanied by a security guard patrolling the grounds, making safety a top priority. A backup generator is supplied to tenants in case of any inconveniences. There is an elevator in the building leading to the office, creating a wheel-chair friendly corporate environment as well as beautiful, well-maintained gardens surrounding the premises. The premises has an entertainment area available for staff, with a coffee shop. The unit has great visibility as it is facing the street, this along with good signage space will offer a great exposure opportunity within the area.

The office unit comprises out of a communal..

Gross Monthly Rental R109,375 Ex Vat

Lease Period Negotiable
Available From Immediately

| Floor Size m <sup>2</sup> | 625        | Security         | Yes |
|---------------------------|------------|------------------|-----|
| Parking Bays              | 3.0        | Air Conditioning | Yes |
| Title                     | -          | Generator        | -   |
| Zoning                    | Commercial | Fibre            | -   |