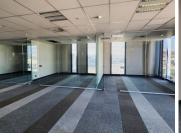

#### **BACKUP GENERATOR!!**

This Commercial Office is situated in the multi-tenanted PPS Centurion Square on 2022 Hendrik Verwoerd Drive, based in the Booming Centurion Central area. This A-grade office suite comprises out of a spacious 625 square meter office space. This A-grade premises offer twenty four-hour security with access-controlled entrance and exit points as well as a guard house accompanied by a security guard patrolling the grounds, making safety a top priority. A backup generator is supplied to tenants in case of any inconveniences. There is an elevator in the building leading to the office, creating a wheel-chair friendly corporate environment as well as beautiful, well-maintained gardens surrounding the premises. The premises has an entertainment area available for staff, with a coffee shop. The unit has great visibility as it is facing the street, this along with good signage space will offer a great exposure opportunity within the area.

The office unit comprises out of a communal..

Gross Monthly Rental R109,375 Ex Vat

Lease Period Negotiable
Available From Immediately

| Floor Size m <sup>2</sup> | 625        | Security         | Yes |
|---------------------------|------------|------------------|-----|
| Parking Bays              | 3.0        | Air Conditioning | Yes |
| Title                     | -          | Generator        | -   |
| Zoning                    | Commercial | Fibre            | -   |