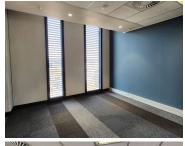

#### **BACKUP GENERATOR!!**

This Commercial Office is situated in the multi-tenanted PPS Centurion Square on 2022 Hendrik Verwoerd Drive, based in the Booming Centurion Central area. This A-grade office suite comprises out of a spacious 625 square meter office space. This A-grade premises offer twenty four-hour security with access-controlled entrance and exit points as well as a guard house accompanied by a security guard patrolling the grounds, making safety a top priority. A backup generator is supplied to tenants in case of any inconveniences. There is an elevator in the building leading to the office, creating a wheel-chair friendly corporate environment as well as beautiful, well-maintained gardens surrounding the premises. The premises has an entertainment area available for staff, with a coffee shop. The unit has great visibility as it is facing the street, this along with good signage space will offer a great exposure opportunity within the area.

The office unit comprises out of a communal..

Gross Monthly Rental R109,375 Ex Vat

Lease Period Negotiable
Available From Immediately

| Floor Size m <sup>2</sup> | 625        | Security         | Yes |
|---------------------------|------------|------------------|-----|
| Parking Bays              | 3.0        | Air Conditioning | Yes |
| Title                     | -          | Generator        | -   |
| Zoning                    | Commercial | Fibre            | -   |