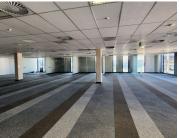

#### **BACKUP GENERATOR!!**

This Commercial Office is situated in the multi-tenanted PPS Centurion Square on 2022 Hendrik Verwoerd Drive, based in the Booming Centurion Central area. This A-grade office suite comprises out of a spacious 625 square meter office space. This A-grade premises offer twenty four-hour security with access-controlled entrance and exit points as well as a guard house accompanied by a security guard patrolling the grounds, making safety a top priority. A backup generator is supplied to tenants in case of any inconveniences. There is an elevator in the building leading to the office, creating a wheel-chair friendly corporate environment as well as beautiful, well-maintained gardens surrounding the premises. The premises has an entertainment area available for staff, with a coffee shop. The unit has great visibility as it is facing the street, this along with good signage space will offer a great exposure opportunity within the area.

The office unit comprises out of a communal..

Gross Monthly Rental R109,375 Ex Vat

Lease Period Negotiable
Available From Immediately

| Floor Size m <sup>2</sup> | 625        | Security         | Yes |
|---------------------------|------------|------------------|-----|
| Parking Bays              | 3.0        | Air Conditioning | Yes |
| Title                     | -          | Generator        | -   |
| Zoning                    | Commercial | Fibre            | -   |