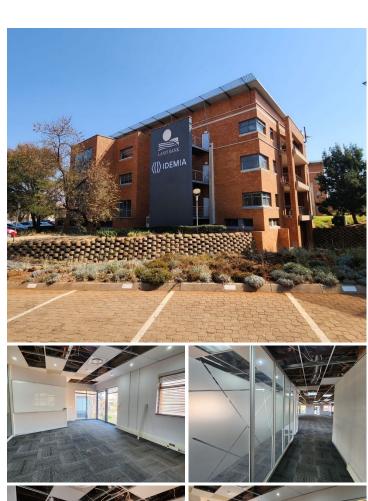

## **BACKUP GENERATOR!!**

Die Hoewes is a commercial hub located within Centurion which is a prominent business hub hosting a multitude of thriving businesses within the area. This A-Grade office space is situated within Lakefield Office Park, located on West Avenue in Centurion. Lakefield Office Park has twenty-four hour security as well as access controlled entrance and exit points. It offers ample secure parking available at the tenant's own cost. Lakefield Office Park showcases manicured garden areas, providing a natural, up scale corporate environment for tenants.

This ground floor office space comprises out of a reception area with 3 closed offices, an open-plan office area, a boardroom, a server room, a balcony, a dedicated kitchen area, and 2 sets of communal ablutions. The office features air conditioning, neat carpet flooring, glass panel partitioning and windows with blinds that allow for ample natural light. The office building is equipped with ready-to-go fibre connections and a backup generator in