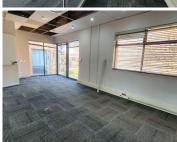

This ground floor office space comprises out of a reception area with 3 closed offices, an open-plan office area, a boardroom, a server room, a balcony, a dedicated kitchen area, and 2 sets of communal ablutions. The office features air conditioning, neat carpet flooring, glass panel partitioning and windows with blinds that allow for ample natural light. The office building is equipped with ready-to-go fibre connections and a backup generator in