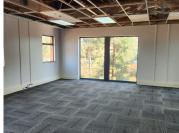

This ground floor office space comprises out of a reception area with 3 closed offices, an open-plan office area, a boardroom, a server room, a balcony, a dedicated kitchen area, and 2 sets of communal ablutions. The office features air conditioning, neat carpet flooring, glass panel partitioning and windows with blinds that allow for ample natural light. The office building is equipped with ready-to-go fibre connections and a backup generator in