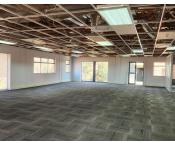

This ground floor office space comprises out of a reception area with 3 closed offices, an open-plan office area, a boardroom, a server room, a balcony, a dedicated kitchen area, and 2 sets of communal ablutions. The office features air conditioning, neat carpet flooring, glass panel partitioning and windows with blinds that allow for ample natural light. The office building is equipped with ready-to-go fibre connections and a backup generator in