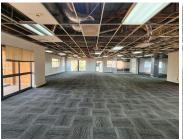

This ground floor office space comprises out of a reception area with 3 closed offices, an open-plan office area, a boardroom, a server room, a balcony, a dedicated kitchen area, and 2 sets of communal ablutions. The office features air conditioning, neat carpet flooring, glass panel partitioning and windows with blinds that allow for ample natural light. The office building is equipped with ready-to-go fibre connections and a backup generator in