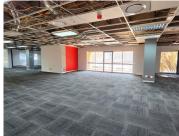

This ground floor office space comprises out of a reception area with 3 closed offices, an open-plan office area, a boardroom, a server room, a balcony, a dedicated kitchen area, and 2 sets of communal ablutions. The office features air conditioning, neat carpet flooring, glass panel partitioning and windows with blinds that allow for ample natural light. The office building is equipped with ready-to-go fibre connections and a backup generator in