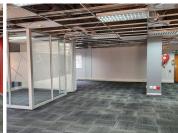

This ground floor office space comprises out of a reception area with 3 closed offices, an open-plan office area, a boardroom, a server room, a balcony, a dedicated kitchen area, and 2 sets of communal ablutions. The office features air conditioning, neat carpet flooring, glass panel partitioning and windows with blinds that allow for ample natural light. The office building is equipped with ready-to-go fibre connections and a backup generator in