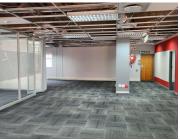

This ground floor office space comprises out of a reception area with 3 closed offices, an open-plan office area, a boardroom, a server room, a balcony, a dedicated kitchen area, and 2 sets of communal ablutions. The office features air conditioning, neat carpet flooring, glass panel partitioning and windows with blinds that allow for ample natural light. The office building is equipped with ready-to-go fibre connections and a backup generator in