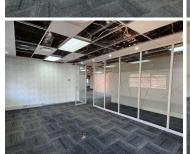

This ground floor office space comprises out of a reception area with 3 closed offices, an open-plan office area, a boardroom, a server room, a balcony, a dedicated kitchen area, and 2 sets of communal ablutions. The office features air conditioning, neat carpet flooring, glass panel partitioning and windows with blinds that allow for ample natural light. The office building is equipped with ready-to-go fibre connections and a backup generator in