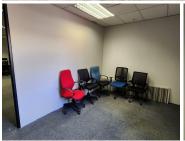

This ground floor office space comprises out of a reception area, an open-plan office area, and 2 sets of communal ablutions with a dedicated kitchen area. The office features air conditioning, neat carpet flooring, glass panel partitioning and windows with blinds that allow for ample natural light. The office building is equipped with ready-to-go fibre connections and a backup generator in case of power outages. Lakefield Office Park has twenty-four hour security as well as access controlled entrance and exit points. It offers ample secure parking available at the tenant's own cost.