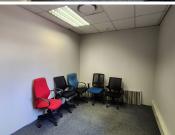

This ground floor office space comprises out of a reception area, an open-plan office area, and 2 sets of communal ablutions with a dedicated kitchen area. The office features air conditioning, neat carpet flooring, glass panel partitioning and windows with blinds that allow for ample natural light. The office building is equipped with ready-to-go fibre connections and a backup generator in case of power outages. Lakefield Office Park has twenty-four hour security as well as access controlled entrance and exit points. It offers ample secure parking available at the tenant's own cost.