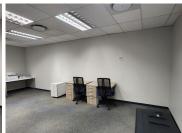

This ground floor office space comprises out of a reception area, an open-plan office area, and 2 sets of communal ablutions with a dedicated kitchen area. The office features air conditioning, neat carpet flooring, glass panel partitioning and windows with blinds that allow for ample natural light. The office building is equipped with ready-to-go fibre connections and a backup generator in case of power outages. Lakefield Office Park has twenty-four hour security as well as access controlled entrance and exit points. It offers ample secure parking available at the tenant's own cost.