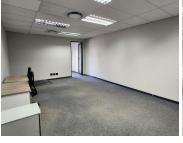

This ground floor office space comprises out of a reception area, an open-plan office area, and 2 sets of communal ablutions with a dedicated kitchen area. The office features air conditioning, neat carpet flooring, glass panel partitioning and windows with blinds that allow for ample natural light. The office building is equipped with ready-to-go fibre connections and a backup generator in case of power outages. Lakefield Office Park has twenty-four hour security as well as access controlled entrance and exit points. It offers ample secure parking available at the tenant's own cost.