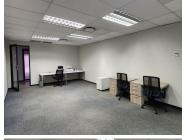

This ground floor office space comprises out of a reception area, an open-plan office area, and 2 sets of communal ablutions with a dedicated kitchen area. The office features air conditioning, neat carpet flooring, glass panel partitioning and windows with blinds that allow for ample natural light. The office building is equipped with ready-to-go fibre connections and a backup generator in case of power outages. Lakefield Office Park has twenty-four hour security as well as access controlled entrance and exit points. It offers ample secure parking available at the tenant's own cost.