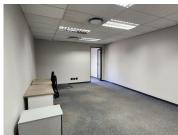

This ground floor office space comprises out of a reception area, an open-plan office area, and 2 sets of communal ablutions with a dedicated kitchen area. The office features air conditioning, neat carpet flooring, glass panel partitioning and windows with blinds that allow for ample natural light. The office building is equipped with ready-to-go fibre connections and a backup generator in case of power outages. Lakefield Office Park has twenty-four hour security as well as access controlled entrance and exit points. It offers ample secure parking available at the tenant's own cost.