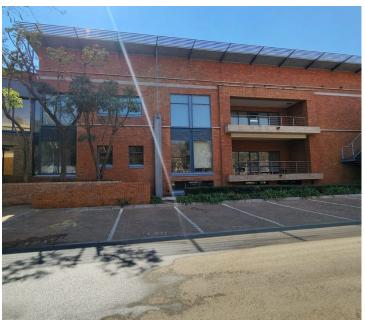

## **BACKUP GENERATOR!!**

Die Hoewes is a commercial hub located within Centurion which is a prominent business hub hosting a multitude of thriving businesses within the area. This A-Grade office space is situated within Lakefield Office Park, located on West Avenue in Centurion.

This ground floor office space comprises out of a reception area, an open-plan office area, and 2 sets of communal ablutions with a dedicated kitchen area. The office features air conditioning, neat carpet flooring, glass panel partitioning and windows with blinds that allow for ample natural light. The office building is equipped with ready-to-go fibre connections and a backup generator in case of power outages. Lakefield Office Park has twenty-four hour security as well as access controlled entrance and exit points. It offers ample secure parking available at the tenant's own cost.

Lakefield Office Park showcases manicured garden areas, providing a natural, up scale corporate environment for tenants.

Gressd Motinat Previous at Land 1,200 Ex Vat

Lease Period Negotiable Available From Immediately