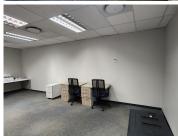

This ground floor office space comprises out of a reception area, an open-plan office area, and 2 sets of communal ablutions with a dedicated kitchen area. The office features air conditioning, neat carpet flooring, glass panel partitioning and windows with blinds that allow for ample natural light. The office building is equipped with ready-to-go fibre connections and a backup generator in case of power outages. Lakefield Office Park has twenty-four hour security as well as access controlled entrance and exit points. It offers ample secure parking available at the tenant's own cost.