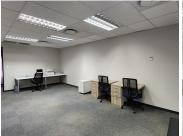

This ground floor office space comprises out of a reception area, an open-plan office area, and 2 sets of communal ablutions with a dedicated kitchen area. The office features air conditioning, neat carpet flooring, glass panel partitioning and windows with blinds that allow for ample natural light. The office building is equipped with ready-to-go fibre connections and a backup generator in case of power outages. Lakefield Office Park has twenty-four hour security as well as access controlled entrance and exit points. It offers ample secure parking available at the tenant's own cost.