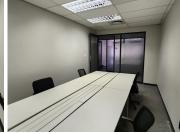

This ground floor office space comprises out of a reception area with an open-plan office area, and 2 sets of communal ablutions with a dedicated kitchen area. The office features air conditioning, neat carpet flooring, glass panel partitioning and windows with blinds that allow for ample natural light. The office building is equipped with ready-to-go fibre connections and a backup generator in case of power outages. It offers ample secure parking available at the tenant's own cost. Lakefield Office Park showcases manicured garden areas, providing a natural, up scale corporate environment for tenants.