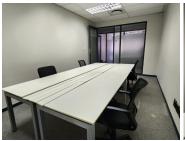

This ground floor office space comprises out of a reception area with an open-plan office area, and 2 sets of communal ablutions with a dedicated kitchen area. The office features air conditioning, neat carpet flooring, glass panel partitioning and windows with blinds that allow for ample natural light. The office building is equipped with ready-to-go fibre connections and a backup generator in case of power outages. It offers ample secure parking available at the tenant's own cost. Lakefield Office Park showcases manicured garden areas, providing a natural, up scale corporate environment for tenants.