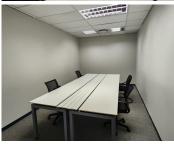

This ground floor office space comprises out of a reception area with an open-plan office area, and 2 sets of communal ablutions with a dedicated kitchen area. The office features air conditioning, neat carpet flooring, glass panel partitioning and windows with blinds that allow for ample natural light. The office building is equipped with ready-to-go fibre connections and a backup generator in case of power outages. It offers ample secure parking available at the tenant's own cost. Lakefield Office Park showcases manicured garden areas, providing a natural, up scale corporate environment for tenants.