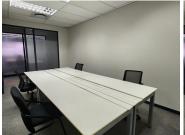

This ground floor office space comprises out of a reception area with an open-plan office area, and 2 sets of communal ablutions with a dedicated kitchen area. The office features air conditioning, neat carpet flooring, glass panel partitioning and windows with blinds that allow for ample natural light. The office building is equipped with ready-to-go fibre connections and a backup generator in case of power outages. It offers ample secure parking available at the tenant's own cost. Lakefield Office Park showcases manicured garden areas, providing a natural, up scale corporate environment for tenants.