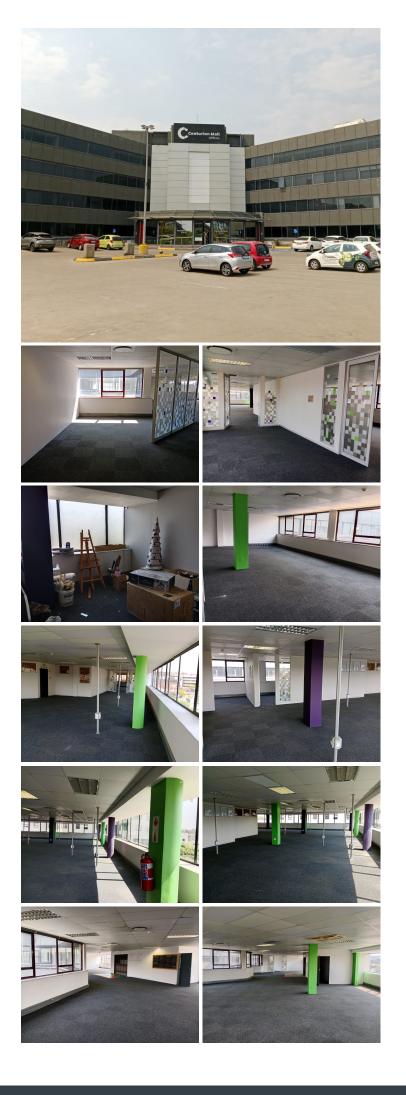

## 😭 1265 m²

CENTURION MALL OFFICES | 1,255 SQUARE METER NEAT OFFICE SPACE TO LET | GORDON HOOD AVENUE | CENTURION CENTRAL | CENTURION

1,265 SQM IMMENSE 4TH FLOOR OFFICE TO LET WITHIN A MULTI-TENANTED BUILDING BASED ON GORDON HOOD ROAD IN CENTURION CENTRAL

Centurion is a prime commercial business hub, hosting several commercial and industrial pockets within the greater Pretoria area. This immense 4th floor office is situated within a multi-tenanted building based on Gordon Hood Road in Centurion Central. This corporate B-Grade office space comprises out of a reception area with 10 closed offices, 2 open-plan office areas, 2 boardrooms, a kitchen area and a set of ablutions. This corporate office space features air conditioning, neat carpet flooring and large windows that allow for ample natural light.

The building has twenty-four-hour security along with accesscontrolled entrance and exit points. Tenants will have access to about 200 open parking bays, along with about 400 basement parking bay. Tenants will have access to great public transport provided by the Centurion Gautrain Station along with Gautrain bus **Grossa Moent hity: Reantab**... R113,850 Ex Vat