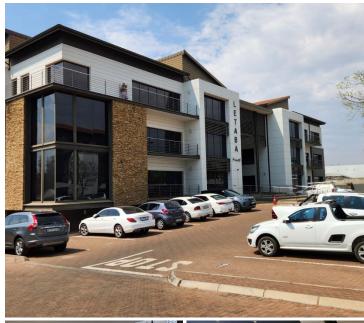

## 55,625 pm

RIVERSIDE OFFICE PARK | HEUWEL AVENUE | LETABA BUILDING | CENTURION CENTRAL | PRETORIA

445 m<sup>2</sup>

RIVERSIDE OFFICE PARK | 445 SQUARE METER NEAT OFFICE SPACE TO LET | HEUWEL AVENUE | LETABA BUILDING | CENTURION CENTRAL | PRETORIA

#### **BACKUP GENERATOR!!**

Centurion is a prime, highly sought after business hub within Pretoria. This ground floor office space is situated within the multi-tenanted Letaba Building located within Riverside Office Park based on Heuwel Avenue in Centurion.