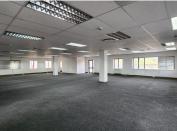

This ground floor office space consists out of a communal reception area with a waiting area, a spacious open-plan office area, 3 closed offices, a boardroom area, a balcony, dedicated kitchen area and communal ablutions. It features air conditioning, fibre optic cables, and windows with blinds that allow for ample natural light. Riverside Office Park has twenty-four hour security as well as a guard house stationed at the entrance and exit points to provide access control. Ample open, covered and basement parking bays are available to tenants at an additional cost.