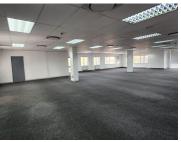

#### **BACKUP GENERATOR!!**

Centurion is a prime, highly sought after business hub within Pretoria. This ground floor office space is situated within the multi-tenanted Letaba Building located within Riverside Office Park based on Heuwel Avenue in Centurion.

This ground floor office space consists out of a communal reception area with a waiting area, a spacious open-plan office area, 3 closed offices, a boardroom area, a balcony, dedicated kitchen area and communal ablutions. It features air conditioning, fibre optic cables, and windows with blinds that allow for ample natural light. Riverside Office Park has twenty-four hour security as well as a guard house stationed at the entrance and exit points to provide access control. Ample open, covered and basement parking bays are available to tenants at an additional cost.