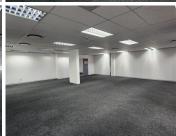

#### **BACKUP GENERATOR!!**

Centurion is a prime, highly sought after business hub within Pretoria. This ground floor office space is situated within the multi-tenanted Letaba Building located within Riverside Office Park based on Heuwel Avenue in Centurion.

This ground floor office space consists out of a communal reception area with a waiting area, a spacious open-plan office area, 3 closed offices, a boardroom area, a balcony, dedicated kitchen area and communal ablutions. It features air conditioning, fibre optic cables, and windows with blinds that allow for ample natural light. Riverside Office Park has twenty-four hour security as well as a guard house stationed at the entrance and exit points to provide access control. Ample open, covered and basement parking bays are available to tenants at an additional cost.