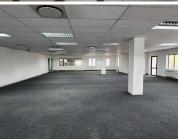

This ground floor office space consists out of a communal reception area with a waiting area, a spacious open-plan office area, 3 closed offices, a boardroom area, a balcony, dedicated kitchen area and communal ablutions. It features air conditioning, fibre optic cables, and windows with blinds that allow for ample natural light. Riverside Office Park has twenty-four hour security as well as a guard house stationed at the entrance and exit points to provide access control. Ample open, covered and basement parking bays are available to tenants at an additional cost.