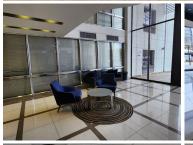

This ground floor office space consists out of a communal reception area with a waiting area, a spacious open-plan office area, 3 closed offices, a boardroom area, a balcony, dedicated kitchen area and communal ablutions. It features air conditioning, fibre optic cables, and windows with blinds that allow for ample natural light. Riverside Office Park has twenty-four hour security as well as a guard house stationed at the entrance and exit points to provide access control. Ample open, covered and basement parking bays are available to tenants at an additional cost.