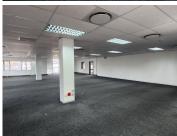

#### **BACKUP GENERATOR!!**

Centurion is a prime, highly sought after business hub within Pretoria. This ground floor office space is situated within the multi-tenanted Letaba Building located within Riverside Office Park based on Heuwel Avenue in Centurion.

This ground floor office space consists out of a communal reception area with a waiting area, a spacious open-plan office area, 3 closed offices, a boardroom area, a balcony, dedicated kitchen area and communal ablutions. It features air conditioning, fibre optic cables, and windows with blinds that allow for ample natural light. Riverside Office Park has twenty-four hour security as well as a guard house stationed at the entrance and exit points to provide access control. Ample open, covered and basement parking bays are available to tenants at an additional cost.