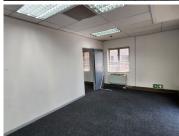

This ground floor office space consists out of a communal reception area with a waiting area, a spacious open-plan office area, 3 closed offices, a boardroom area, a balcony, dedicated kitchen area and communal ablutions. It features air conditioning, fibre optic cables, and windows with blinds that allow for ample natural light. Riverside Office Park has twenty-four hour security as well as a guard house stationed at the entrance and exit points to provide access control. Ample open, covered and basement parking bays are available to tenants at an additional cost.