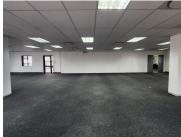

This ground floor office space consists out of a communal reception area with a waiting area, a spacious open-plan office area, 3 closed offices, a boardroom area, a balcony, dedicated kitchen area and communal ablutions. It features air conditioning, fibre optic cables, and windows with blinds that allow for ample natural light. Riverside Office Park has twenty-four hour security as well as a guard house stationed at the entrance and exit points to provide access control. Ample open, covered and basement parking bays are available to tenants at an additional cost.