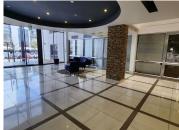

This ground floor office space consists out of a communal reception area with a waiting area, a spacious open-plan office area, 3 closed offices, a boardroom area, a balcony, dedicated kitchen area and communal ablutions. It features air conditioning, fibre optic cables, and windows with blinds that allow for ample natural light. Riverside Office Park has twenty-four hour security as well as a guard house stationed at the entrance and exit points to provide access control. Ample open, covered and basement parking bays are available to tenants at an additional cost.