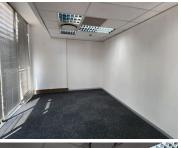

This ground floor office space consists out of a communal reception area with a waiting area, a spacious open-plan office area, 3 closed offices, a boardroom area, a balcony, dedicated kitchen area and communal ablutions. It features air conditioning, fibre optic cables, and windows with blinds that allow for ample natural light. Riverside Office Park has twenty-four hour security as well as a guard house stationed at the entrance and exit points to provide access control. Ample open, covered and basement parking bays are available to tenants at an additional cost.