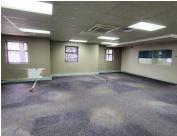

## 32,438 pm

IMAS PARK | EMBANKMENT ROAD | CENTURION CENTRAL | CENTURION

259 m<sup>2</sup>

IMAS PARK | 259 SQUARE METER OFFICE SPACE TO LET | EMBANKMENT ROAD | CENTURION CENTRAL | CENTURION

Centurion Central is a prominent residential node with several commercial offerings throughout the prime Centurion area. Centurion Central is offering you a Commercial office suite to let situated at Embankment Road in the Imas Park, North building. The premises offer twenty-four hour security with access-controlled entrance and exit points with a security guard patrolling the grounds creating a save working environment. This A-grade Commercial office comprises out of a 519 square metre segmented into several closed office areas. This office unit also consists out of communal ablutions. The office features air-conditioning, fibre connectivity and windows with blinds allowing natural light to brighten up the office. This unit also offers open parking bays and basement parking bays at an additional cost.