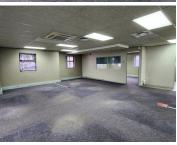

## 32,438 pm

IMAS PARK | EMBANKMENT ROAD | CENTURION CENTRAL | CENTURION

259 m<sup>2</sup>

IMAS PARK | 259 SQUARE METER OFFICE SPACE TO LET | EMBANKMENT ROAD | CENTURION CENTRAL | CENTURION

Centurion Central is a prominent residential node with several commercial offerings throughout the prime Centurion area. Centurion Central is offering you a Commercial office suite to let situated at Embankment Road in the Imas Park, North building. The premises offer twenty-four hour security with access-controlled entrance and exit points with a security guard patrolling the grounds creating a save working environment. This A-grade Commercial office comprises out of a 519 square metre segmented into several closed office areas. This office unit also consists out of communal ablutions. The office features air-conditioning, fibre connectivity and windows with blinds allowing natural light to brighten up the office. This unit also offers open parking bays and basement parking bays at an additional cost.