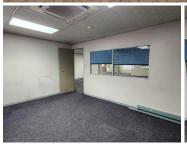

## 32,438 pm

IMAS PARK | EMBANKMENT ROAD | CENTURION CENTRAL | CENTURION

259 m<sup>2</sup>

IMAS PARK | 259 SQUARE METER OFFICE SPACE TO LET | EMBANKMENT ROAD | CENTURION CENTRAL | CENTURION

Centurion Central is a prominent residential node with several commercial offerings throughout the prime Centurion area. Centurion Central is offering you a Commercial office suite to let situated at Embankment Road in the Imas Park, North building. The premises offer twenty-four hour security with access-controlled entrance and exit points with a security guard patrolling the grounds creating a save working environment. This A-grade Commercial office comprises out of a 519 square metre segmented into several closed office areas. This office unit also consists out of communal ablutions. The office features air-conditioning, fibre connectivity and windows with blinds allowing natural light to brighten up the office. This unit also offers open parking bays and basement parking bays at an additional cost.