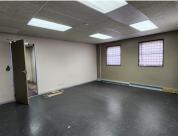

## 32,438 pm

IMAS PARK | EMBANKMENT ROAD | CENTURION CENTRAL | CENTURION

259 m<sup>2</sup>

IMAS PARK | 259 SQUARE METER OFFICE SPACE TO LET | EMBANKMENT ROAD | CENTURION CENTRAL | CENTURION

Centurion Central is a prominent residential node with several commercial offerings throughout the prime Centurion area. Centurion Central is offering you a Commercial office suite to let situated at Embankment Road in the Imas Park, North building. The premises offer twenty-four hour security with access-controlled entrance and exit points with a security guard patrolling the grounds creating a save working environment. This A-grade Commercial office comprises out of a 519 square metre segmented into several closed office areas. This office unit also consists out of communal ablutions. The office features air-conditioning, fibre connectivity and windows with blinds allowing natural light to brighten up the office. This unit also offers open parking bays and basement parking bays at an additional cost.