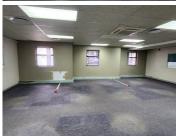

## 32,438 pm

IMAS PARK | EMBANKMENT ROAD | CENTURION CENTRAL | CENTURION

259 m<sup>2</sup>

IMAS PARK | 259 SQUARE METER OFFICE SPACE TO LET | EMBANKMENT ROAD | CENTURION CENTRAL | CENTURION

Centurion Central is a prominent residential node with several commercial offerings throughout the prime Centurion area. Centurion Central is offering you a Commercial office suite to let situated at Embankment Road in the Imas Park, North building. The premises offer twenty-four hour security with access-controlled entrance and exit points with a security guard patrolling the grounds creating a save working environment. This A-grade Commercial office comprises out of a 519 square metre segmented into several closed office areas. This office unit also consists out of communal ablutions. The office features air-conditioning, fibre connectivity and windows with blinds allowing natural light to brighten up the office. This unit also offers open parking bays and basement parking bays at an additional cost.