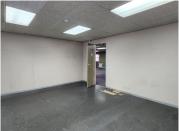

## 32,438 pm

IMAS PARK | EMBANKMENT ROAD | CENTURION CENTRAL | CENTURION

259 m<sup>2</sup>

IMAS PARK | 259 SQUARE METER OFFICE SPACE TO LET | EMBANKMENT ROAD | CENTURION CENTRAL | CENTURION

Centurion Central is a prominent residential node with several commercial offerings throughout the prime Centurion area. Centurion Central is offering you a Commercial office suite to let situated at Embankment Road in the Imas Park, North building. The premises offer twenty-four hour security with access-controlled entrance and exit points with a security guard patrolling the grounds creating a save working environment. This A-grade Commercial office comprises out of a 519 square metre segmented into several closed office areas. This office unit also consists out of communal ablutions. The office features air-conditioning, fibre connectivity and windows with blinds allowing natural light to brighten up the office. This unit also offers open parking bays and basement parking bays at an additional cost.