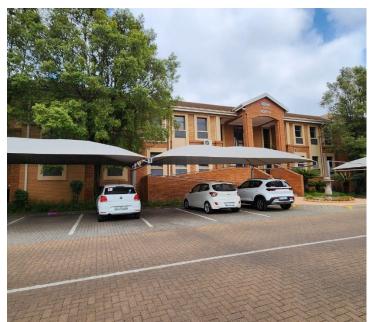

## 32,438 pm

IMAS PARK | EMBANKMENT ROAD | CENTURION CENTRAL | CENTURION

259 m<sup>2</sup>

IMAS PARK | 259 SQUARE METER OFFICE SPACE TO LET | EMBANKMENT ROAD | CENTURION CENTRAL | CENTURION

Centurion Central is a prominent residential node with several commercial offerings throughout the prime Centurion area. Centurion Central is offering you a Commercial office suite to let situated at Embankment Road in the Imas Park, North building. The premises offer twenty-four hour security with access-controlled entrance and exit points with a security guard patrolling the grounds creating a save working environment. This A-grade Commercial office comprises out of a 519 square metre segmented into several closed office areas. This office unit also consists out of communal ablutions. The office features air-conditioning, fibre connectivity and windows with blinds allowing natural light to brighten up the office. This unit also offers open parking bays and basement parking bays at an additional cost.

Imas Park has easy access to public transport such as the Gautrain Station and Gautrain Bus Stop. The building is in close proximity to a variety of amenities such as Centurion Mall hosting anchor tenants such as Checkers, Dis-Chem...