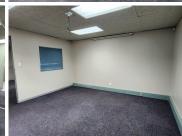

## 32,438 pm

IMAS PARK | EMBANKMENT ROAD | CENTURION CENTRAL | CENTURION

259 m<sup>2</sup>

IMAS PARK | 259 SQUARE METER OFFICE SPACE TO LET | EMBANKMENT ROAD | CENTURION CENTRAL | CENTURION

Centurion Central is a prominent residential node with several commercial offerings throughout the prime Centurion area. Centurion Central is offering you a Commercial office suite to let situated at Embankment Road in the Imas Park, North building. The premises offer twenty-four hour security with access-controlled entrance and exit points with a security guard patrolling the grounds creating a save working environment. This A-grade Commercial office comprises out of a 519 square metre segmented into several closed office areas. This office unit also consists out of communal ablutions. The office features air-conditioning, fibre connectivity and windows with blinds allowing natural light to brighten up the office. This unit also offers open parking bays and basement parking bays at an additional cost.