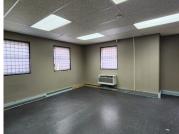

## 32,438 pm

IMAS PARK | EMBANKMENT ROAD | CENTURION CENTRAL | CENTURION

259 m<sup>2</sup>

IMAS PARK | 259 SQUARE METER OFFICE SPACE TO LET | EMBANKMENT ROAD | CENTURION CENTRAL | CENTURION

Centurion Central is a prominent residential node with several commercial offerings throughout the prime Centurion area. Centurion Central is offering you a Commercial office suite to let situated at Embankment Road in the Imas Park, North building. The premises offer twenty-four hour security with access-controlled entrance and exit points with a security guard patrolling the grounds creating a save working environment. This A-grade Commercial office comprises out of a 519 square metre segmented into several closed office areas. This office unit also consists out of communal ablutions. The office features air-conditioning, fibre connectivity and windows with blinds allowing natural light to brighten up the office. This unit also offers open parking bays and basement parking bays at an additional cost.