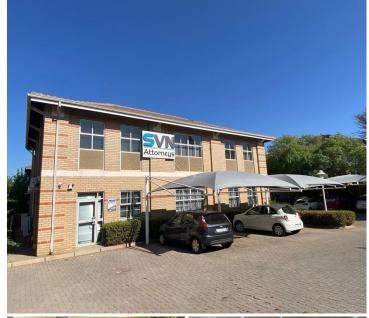

## 25,480 pm

ROUTE 21 BUSINESS PARK | SOVEREIGN DRIVE | IRENE | CENTURION

182 m<sup>2</sup>

ROUTE 21 BUSINESS PARK | 182 SQUARE METER OFFICE SPACE TO LET | SOVEREIGN DRIVE | IRENE | CENTURION

## WELL MAINTAINED AND NEAT PARK!

Route 21 Business Park is a long-standing commercial district located within the popular Centurion area. This neat office space is situated within the multi-tenanted Route 21 Business Park based on Sovereign Drive in Irene, Centurion. This A-Grade office space comprises out of a reception area, 7 private offices, a boardroom, a server room, a dedicated kitchen area, and 2 sets of ablutions. The office features central air conditioning, neat carpet and neat carpet flooring, fibre optic cables, and windows with blinds that allow for ample natural light to filter in. The office building has been equipped with a backup generator connectivity in case of power outages within the area.

Route 21 Business Park has twenty-four-hour security as well as access-controlled entrance and exit points. Tenants will have access to open parking bays, covered parking bays at an additional cost for tenanted and clientele use. This neat office is well maintained, this provides a professional environment for any business....