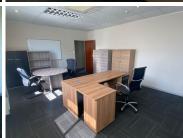

## WELL MAINTAINED AND NEAT PARK!

Route 21 Business Park is a long-standing commercial district located within the popular Centurion area. This neat office space is situated within the multi-tenanted Route 21 Business Park based on Sovereign Drive in Irene, Centurion. This A-Grade office space comprises out of a reception area, 7 private offices, a boardroom, a server room, a dedicated kitchen area, and 2 sets of ablutions. The office features central air conditioning, neat carpet and neat carpet flooring, fibre optic cables, and windows with blinds that allow for ample natural light to filter in. The office building has been equipped with a backup generator connectivity in case of power outages within the area.