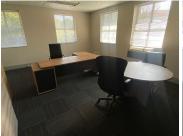

## WELL MAINTAINED AND NEAT PARK!

Route 21 Business Park is a long-standing commercial district located within the popular Centurion area. This neat office space is situated within the multi-tenanted Route 21 Business Park based on Sovereign Drive in Irene, Centurion. This A-Grade office space comprises out of a reception area, 7 private offices, a boardroom, a server room, a dedicated kitchen area, and 2 sets of ablutions. The office features central air conditioning, neat carpet and neat carpet flooring, fibre optic cables, and windows with blinds that allow for ample natural light to filter in. The office building has been equipped with a backup generator connectivity in case of power outages within the area.

Route 21 Business Park has twenty-four-hour security as well as access-controlled entrance and exit points. Tenants will have access to open parking bays, covered parking bays at an additional cost for tenanted and clientele use. This neat office is well maintained, this provides a professional environment for any business....