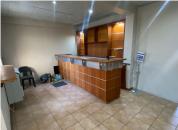

## WELL MAINTAINED AND NEAT PARK!

Route 21 Business Park is a long-standing commercial district located within the popular Centurion area. This neat office space is situated within the multi-tenanted Route 21 Business Park based on Sovereign Drive in Irene, Centurion. This A-Grade office space comprises out of a reception area, 7 private offices, a boardroom, a server room, a dedicated kitchen area, and 2 sets of ablutions. The office features central air conditioning, neat carpet and neat carpet flooring, fibre optic cables, and windows with blinds that allow for ample natural light to filter in. The office building has been equipped with a backup generator connectivity in case of power outages within the area.