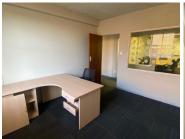

## WELL MAINTAINED AND NEAT PARK!

Route 21 Business Park is a long-standing commercial district located within the popular Centurion area. This neat office space is situated within the multi-tenanted Route 21 Business Park based on Sovereign Drive in Irene, Centurion. This A-Grade office space comprises out of a reception area, 7 private offices, a boardroom, a server room, a dedicated kitchen area, and 2 sets of ablutions. The office features central air conditioning, neat carpet and neat carpet flooring, fibre optic cables, and windows with blinds that allow for ample natural light to filter in. The office building has been equipped with a backup generator connectivity in case of power outages within the area.