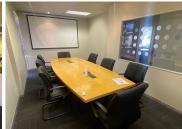

## WELL MAINTAINED AND NEAT PARK!

Route 21 Business Park is a long-standing commercial district located within the popular Centurion area. This neat office space is situated within the multi-tenanted Route 21 Business Park based on Sovereign Drive in Irene, Centurion. This A-Grade office space comprises out of a reception area, 7 private offices, a boardroom, a server room, a dedicated kitchen area, and 2 sets of ablutions. The office features central air conditioning, neat carpet and neat carpet flooring, fibre optic cables, and windows with blinds that allow for ample natural light to filter in. The office building has been equipped with a backup generator connectivity in case of power outages within the area.