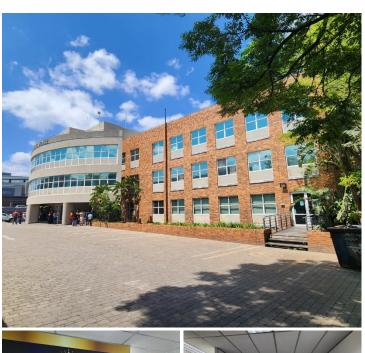

## 10,800 pm

CENTURION CENTRAL | WEST AVENUE | CENTURION

90 m<sup>2</sup>

CENTURION CENTRAL | 90 SQUARE METER OFFICE SPACE TO LET | WEST AVENUE | CENTURION

259 West Avenue is a multi-tenanted building, ideally situated within the thriving commercial node of Centurion, Pretoria. This spacious 90 square meter office unit is situated within 259 West Avenue, providing tenants with exceptional main road exposure. The office unit has been sectioned into a reception area, closed offices, an open office area, a server room, as well as access to 4 sets of ablution facilities. The unit has been equipped with airconditioning, ready-to-go fibre connectivity, and a backup generator for power interruptions. The office has also been fitted with neat flooring and large windows that allow for ample natural light to filter into the office. Additionally, the building has been equipped with an elevator for a wheelchair friendly working environment.

The building provides a safe working environment and has been secured with twenty-four hour security as well as an on-sire guard house. 259 West avenue also provides secure parking options for tenants and their clientele to be uses as needed. Additionally, tenants will have...