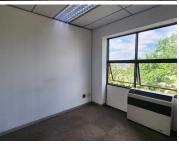

## 10,800 pm

CENTURION CENTRAL | WEST AVENUE | CENTURION

90 m<sup>2</sup>

CENTURION CENTRAL | 90 SQUARE METER OFFICE SPACE TO LET | WEST AVENUE | CENTURION

259 West Avenue is a multi-tenanted building, ideally situated within the thriving commercial node of Centurion, Pretoria. This spacious 90 square meter office unit is situated within 259 West Avenue, providing tenants with exceptional main road exposure. The office unit has been sectioned into a reception area, closed offices, an open office area, a server room, as well as access to 4 sets of ablution facilities. The unit has been equipped with airconditioning, ready-to-go fibre connectivity, and a backup generator for power interruptions. The office has also been fitted with neat flooring and large windows that allow for ample natural light to filter into the office. Additionally, the building has been equipped with an elevator for a wheelchair friendly working environment.

The building provides a safe working environment and has been secured with twenty-four hour security as well as an on-sire guard house. 259 West avenue also provides secure parking options for tenants and their clientele to be uses as needed. Additionally, tenants will have...