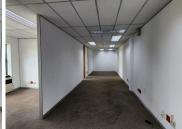

## 10,800 pm

CENTURION CENTRAL | WEST AVENUE | CENTURION

90 m<sup>2</sup>

CENTURION CENTRAL | 90 SQUARE METER OFFICE SPACE TO LET | WEST AVENUE | CENTURION

259 West Avenue is a multi-tenanted building, ideally situated within the thriving commercial node of Centurion, Pretoria. This spacious 90 square meter office unit is situated within 259 West Avenue, providing tenants with exceptional main road exposure. The office unit has been sectioned into a reception area, closed offices, an open office area, a server room, as well as access to 4 sets of ablution facilities. The unit has been equipped with airconditioning, ready-to-go fibre connectivity, and a backup generator for power interruptions. The office has also been fitted with neat flooring and large windows that allow for ample natural light to filter into the office. Additionally, the building has been equipped with an elevator for a wheelchair friendly working environment.