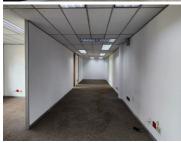

## 10,800 pm

CENTURION CENTRAL | WEST AVENUE | CENTURION

90 m<sup>2</sup>

CENTURION CENTRAL | 90 SQUARE METER OFFICE SPACE TO LET | WEST AVENUE | CENTURION

259 West Avenue is a multi-tenanted building, ideally situated within the thriving commercial node of Centurion, Pretoria. This spacious 90 square meter office unit is situated within 259 West Avenue, providing tenants with exceptional main road exposure. The office unit has been sectioned into a reception area, closed offices, an open office area, a server room, as well as access to 4 sets of ablution facilities. The unit has been equipped with airconditioning, ready-to-go fibre connectivity, and a backup generator for power interruptions. The office has also been fitted with neat flooring and large windows that allow for ample natural light to filter into the office. Additionally, the building has been equipped with an elevator for a wheelchair friendly working environment.