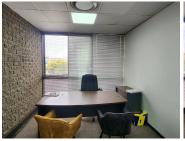

This A-Grade office space is situated on the second floor of the multi-tenanted Lougardia office building based on Embankment Road in Centurion. This modern office suite comprises out of an 20 square metre space where the layout is sectioned into a single office space, communal reception area, a communal kitchen accompanied by communal ablutions. The office features modern flooring, air-conditioning units, fibre connectivity and a window equipped with blinds that allows for natural light to enter the office.