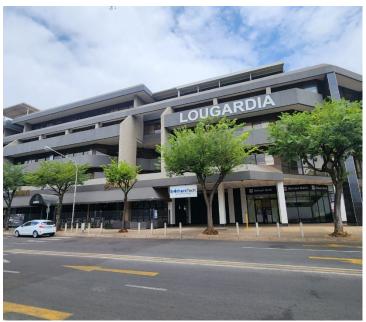

## 3,272 pm

LOUGARDIA OFFICE BUILDING | EMBANKMENT ROAD | CENTURION CENTRAL

18 m<sup>2</sup>

LOUGARDIA OFFICE BUILDING | 18 SQUARE METER OFFICE TO LET | EMBANKMENT ROAD | CENTURION CENTRAL

BACK-UP POWER SUPPLY AVAILABLE

Lougardia is based within the prime business hub of Centurion Central, surrounded by a variety of amenities and businesses conveniently located within close proximity. The property is ideally located between the Centurion Gautrain Station and Centurion Mall. Centurion Mall hosts various tenants such as Checkers, Dischem Pharmacy, Pick n Pay and Mug & Bean among many more.

This A-Grade office space is situated on the second floor of the multi-tenanted Lougardia office building based on Embankment Road in Centurion. This modern office suite comprises out of an 20 square metre space where the layout is sectioned into a single office space, communal reception area, a communal kitchen accompanied by communal ablutions. The office features modern flooring, air-conditioning units, fibre connectivity and a window equipped with blinds that allows for natural light to enter the office.