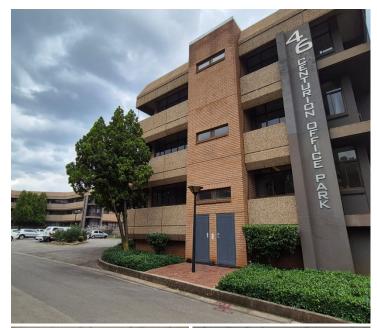

## 36,300 pm

CENTURION OFFICE PARK | EMBANKMENT ROAD | CENTURION CENTRAL

20516 m<sup>2</sup>

CENTURION OFFICE PARK | 484 SQUARE METER OFFICE SPACE TO LET | EMBANKMENT ROAD | CENTURION CENTRAL

Centurion Central is a prime commercial hub located near the heart of Centurion. This neat office space is situated on the first floor within a multi-tenanted office building in Centurion Office Park, based on Embankment Road. Centurion Office park has twenty-four hour security along with access controlled entrance and exit points, and a guard house.

The office space comprises out of a reception area with 2 closed office and an immense open-plan office space, 2 boardrooms with a kitchen area and ablutions. The office features air conditioning, neat carpet flooring and windows with blinds that allow for ample natural light. The park offers ample open, covered and basement parking bays available at an additional cost.

Tenants will have easy access to good public transport provided by several bus stops stationed within walking distance of the office park along with the Centurion Gautrain Station. The park has easy access to a network of main arterial roads leading to and from the N1 or N14 highways. Zwartkop is closely located to...