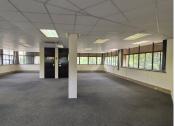

The office space comprises out of a reception area with 2 closed office and an immense open-plan office space, 2 boardrooms with a kitchen area and ablutions. The office features air conditioning, neat carpet flooring and windows with blinds that allow for ample natural light. The park offers ample open, covered and basement parking bays available at an additional cost.