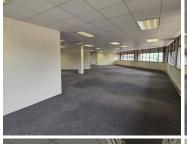

The office space comprises out of a reception area with 2 closed office and an immense open-plan office space, 2 boardrooms with a kitchen area and ablutions. The office features air conditioning, neat carpet flooring and windows with blinds that allow for ample natural light. The park offers ample open, covered and basement parking bays available at an additional cost.