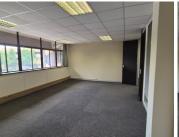

The office space comprises out of a reception area with 2 closed office and an immense open-plan office space, 2 boardrooms with a kitchen area and ablutions. The office features air conditioning, neat carpet flooring and windows with blinds that allow for ample natural light. The park offers ample open, covered and basement parking bays available at an additional cost.