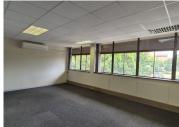

The office space comprises out of a reception area with 2 closed office and an immense open-plan office space, 2 boardrooms with a kitchen area and ablutions. The office features air conditioning, neat carpet flooring and windows with blinds that allow for ample natural light. The park offers ample open, covered and basement parking bays available at an additional cost.