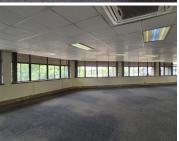

The office space comprises out of a reception area with 2 closed office and an immense open-plan office space, 2 boardrooms with a kitchen area and ablutions. The office features air conditioning, neat carpet flooring and windows with blinds that allow for ample natural light. The park offers ample open, covered and basement parking bays available at an additional cost.