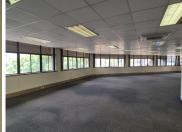

The office space comprises out of a reception area with 2 closed office and an immense open-plan office space, 2 boardrooms with a kitchen area and ablutions. The office features air conditioning, neat carpet flooring and windows with blinds that allow for ample natural light. The park offers ample open, covered and basement parking bays available at an additional cost.