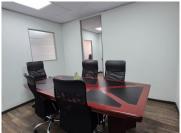

This A-grade Commercial office comprises out of a 94 square metre segmented into 2 closed office areas, an open office space. This office unit also consists out of a communal reception area, a communal boardroom, a dedicated communal kitchen area, and 2 sets of communal ablutions. The office features air-conditioning, a

Gnoss Monthly Rental R14,745 Ex Vat

Lease Period Negotiable
Available From Immediately

| Floor Size m <sup>2</sup> | 94         | Security         | Yes |
|---------------------------|------------|------------------|-----|
| Parking Bays              | -          | Air Conditioning | Yes |
| Title                     | -          | Generator        | -   |
| Zoning                    | Commercial | Fibre            | -   |