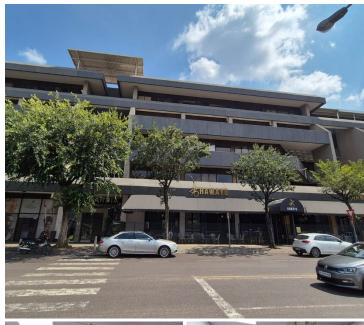

## 14,745 pm

LOUGARDIA BUILDING | EMBANKMENT ROAD | CENTURION CENTRAL

94 m<sup>2</sup>

LOUGARDIA BUILDING | 94 SQUARE METER COMMERCIAL OFFICE SPACE TO LET | EMBANKMENT ROAD | CENTURION CENTRAL

NO LOADSHEDDING - BACKUP GENERATOR

Centurion Central is a prominent residential node with several commercial offerings throughout the prime Centurion area. Centurion Central is offering you a Commercial office suite to let situated at Embankment Road in the Lougardia Building. The premises offer twenty-four hour security with access-controlled entrance and exit points with a security guard patrolling the grounds creating a save working environment. There is a backup power supply in case of any inconveniences as well as an elevator making it convenient for tenants. Employees have access to an entertainment area for company events and functions, as well as the absolute best signage opportunity.