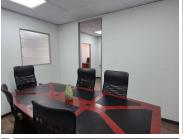

This A-grade Commercial office comprises out of a 94 square metre segmented into 2 closed office areas, an open office space. This office unit also consists out of a communal reception area, a communal boardroom, a dedicated communal kitchen area, and 2 sets of communal ablutions. The office features air-conditioning, a

Gnoss Monthly Rental R14,745 Ex Vat

Lease Period Negotiable
Available From Immediately

| Floor Size m <sup>2</sup> | 94         | Security         | Yes |
|---------------------------|------------|------------------|-----|
| Parking Bays              | -          | Air Conditioning | Yes |
| Title                     | -          | Generator        | -   |
| Zoning                    | Commercial | Fibre            | -   |