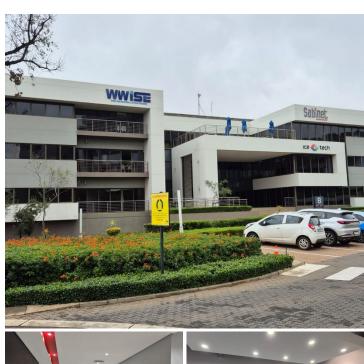

## 37,989 pm

WESTEND OFFICE PARK | HALL STREET | CENTURION **CENTRAL** 

**6** 201 m<sup>2</sup>

WESTEND OFFICE PARK | 201 SQUARE METER OFFICE SPACE TO LET | HALL STREET | CENTURION CENTRAL

Centurion Central is a popular commercial hub located within the greater Centurion area. This A-Grade office space is situated within the multi-tenanted West End Office Park based on Hall Street in Centurion Central, Centurion. Centurion is home to a range of amenities and commodities conveniently located within close proximity to the office. These amenities include Centurion Mall, McDonalds, KFC, several coffee shops, Midas and much more. Tenants will have access to great public transport provided by the Centurion Gautrain Station along with Gautrain bus stops stationed within walking distance of the office. The premises will have excellent access to the N1 or N14 highways, along with a network of main arterial routes and freeways.