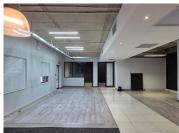

This first floor office space consists out of 3 closed offices, 2 spacious open-plan office areas, a boardroom, a server room, and 4 communal ablutions. The unit features central air conditioning, fibre optic cables for fast reliable internet access, neat flooring, glass panel partitioning and windows that...