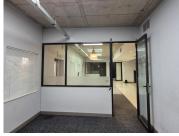

This first floor office space consists out of 3 closed offices, 2 spacious open-plan office areas, a boardroom, a server room, and 4 communal ablutions. The unit features central air conditioning, fibre optic cables for fast reliable internet access, neat flooring, glass panel partitioning and windows that...