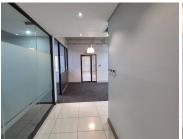

This first floor office space consists out of 3 closed offices, 2 spacious open-plan office areas, a boardroom, a server room, and 4 communal ablutions. The unit features central air conditioning, fibre optic cables for fast reliable internet access, neat flooring, glass panel partitioning and windows that...