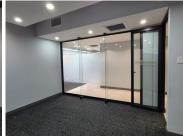

This first floor office space consists out of 3 closed offices, 2 spacious open-plan office areas, a boardroom, a server room, and 4 communal ablutions. The unit features central air conditioning, fibre optic cables for fast reliable internet access, neat flooring, glass panel partitioning and windows that...