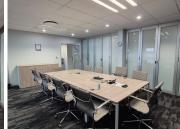

This first floor office space consists out of a reception area, 6 closed offices, 2 spacious open-plan office areas, 2 boardrooms, a server room, and 4 communal ablutions. The unit features central air conditioning, fibre optic cables for fast reliable internet access, neat flooring, glass panel partitioning...