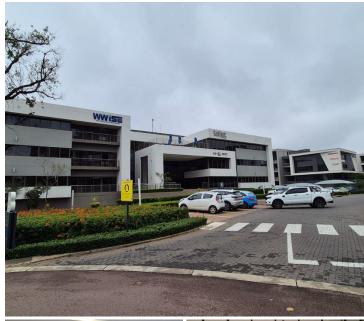

## 72,777 pm

WESTEND OFFICE PARK | HALL STREET | CENTURION CENTRAL

385 m<sup>2</sup>

WESTEND OFFICE PARK | 385 SQUARE METER OFFICE SPACE TO LET | HALL STREET | CENTURION CENTRAL

Centurion Central is a popular commercial hub located within the greater Centurion area. This A-Grade office space is situated within the multi-tenanted West End Office Park based on Hall Street in Centurion Central, Centurion. Centurion is home to a range of amenities and commodities conveniently located within close proximity to the office. These amenities include Centurion Mall, McDonalds, KFC, several coffee shops, Midas and much more. Tenants will have access to great public transport provided by the Centurion Gautrain Station along with Gautrain bus stops stationed within walking distance of the office. The premises will have excellent access to the N1 or N14 highways, along with a network of main arterial routes and freeways.