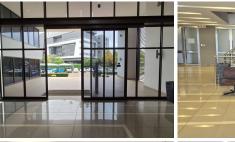

This first floor office space consists out of a reception area, 6 closed offices, 2 spacious open-plan office areas, 2 boardrooms, a server room, and 4 communal ablutions. The unit features central air conditioning, fibre optic cables for fast reliable internet access, neat flooring, glass panel partitioning...