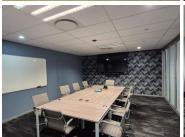

This first floor office space consists out of a reception area, 6 closed offices, 2 spacious open-plan office areas, 2 boardrooms, a server room, and 4 communal ablutions. The unit features central air conditioning, fibre optic cables for fast reliable internet access, neat flooring, glass panel partitioning...