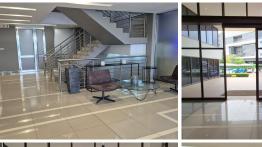

This first floor office space consists out of a reception area, 6 closed offices, 2 spacious open-plan office areas, 2 boardrooms, a server room, and 4 communal ablutions. The unit features central air conditioning, fibre optic cables for fast reliable internet access, neat flooring, glass panel partitioning...