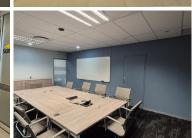

This first floor office space consists out of a reception area, 6 closed offices, 2 spacious open-plan office areas, 2 boardrooms, a server room, and 4 communal ablutions. The unit features central air conditioning, fibre optic cables for fast reliable internet access, neat flooring, glass panel partitioning...