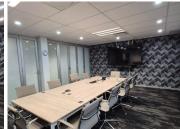

This first floor office space consists out of a reception area, 6 closed offices, 2 spacious open-plan office areas, 2 boardrooms, a server room, and 4 communal ablutions. The unit features central air conditioning, fibre optic cables for fast reliable internet access, neat flooring, glass panel partitioning...