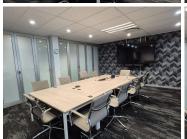

This first floor office space consists out of a reception area, 6 closed offices, 2 spacious open-plan office areas, 2 boardrooms, a server room, and 4 communal ablutions. The unit features central air conditioning, fibre optic cables for fast reliable internet access, neat flooring, glass panel partitioning...