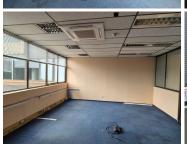

## 102,220 pm

CENTURION CENTRAL | LENCHEN AVENUE NORTH | CENTURION

1076 m<sup>2</sup>

CENTURION CENTRAL | 1,076 SQUARE METER OFFICE SPACE TO LET | LENCHEN AVENUE NORTH | CENTURION

1006 Building is an B-Grade Commercial office is situated at 1006 Lenchen Avenue North in the Bustling Centurion Central area. This 1,076 square meter office suite comprises out of an open-plan area and communal areas that are shared among other tenants such as the reception area, and 2 sets of ablutions. The unt also consists out of 2 dedicated kitchen areas, and 2 boardrooms. The office is completed with neat carpet flooring, air-conditioning, fibre connectivity and big windows allowing natural light to brighten up the office.