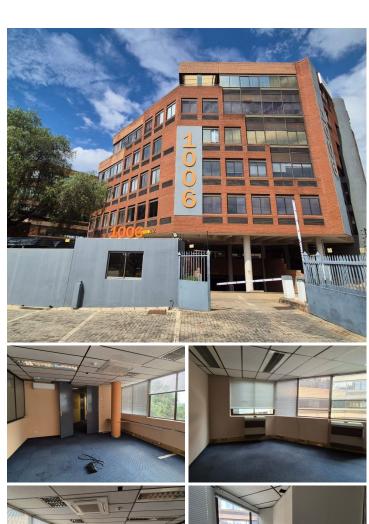

## 102,220 pm

CENTURION CENTRAL | LENCHEN AVENUE NORTH | CENTURION

1076 m<sup>2</sup>

CENTURION CENTRAL | 1,076 SQUARE METER OFFICE SPACE TO LET | LENCHEN AVENUE NORTH | CENTURION

1006 Building is an B-Grade Commercial office is situated at 1006 Lenchen Avenue North in the Bustling Centurion Central area. This 1,076 square meter office suite comprises out of an open-plan area and communal areas that are shared among other tenants such as the reception area, and 2 sets of ablutions. The unt also consists out of 2 dedicated kitchen areas, and 2 boardrooms. The office is completed with neat carpet flooring, air-conditioning, fibre connectivity and big windows allowing natural light to brighten up the office.

1006 Building offers exceptional 24-hour security with access-controlled entrance and exit points and a guard house accompanied by a security guard patrolling the grounds, creating a safe working environment. There is an elevator in the building providing a wheel-chair friendly corporate environment as well as available parking for tenants and clientele. There is public transport in the area such as the Gautrain Bus Route within walking distance to the office, allowing employees to get to and from work...