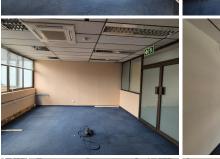

#### **BACKUP GENERATOR!!**

1006 Building is an B-Grade Commercial office is situated at 1006 Lenchen Avenue North in the Bustling Centurion Central area. This 536 square meter office suite comprises out of an open-plan area and communal areas that are shared among other tenants, such as the 2 sets of ablutions. The office is completed with neat carpet flooring, air-conditioning, fibre connectivity and big windows allowing natural light to brighten up the office.