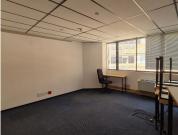

#### **BACKUP GENERATOR!!**

1006 Building is an B-Grade Commercial office is situated at 1006 Lenchen Avenue North in the Bustling Centurion Central area. This 536 square meter office suite comprises out of an open-plan area and communal areas that are shared among other tenants, such as the 2 sets of ablutions. The office is completed with neat carpet flooring, air-conditioning, fibre connectivity and big windows allowing natural light to brighten up the office.

1006 Building is in close quarters to a variety of amenities such as

Gross Monthly Rental R50,920 Ex Vat

Lease Period Negotiable Available From Immediately

| Floor Size m <sup>2</sup> | 536        | Security         | Yes |
|---------------------------|------------|------------------|-----|
| Parking Bays              | -          | Air Conditioning | Yes |
| Title                     | -          | Generator        | -   |
| Zoning                    | Commercial | Fibre            | -   |