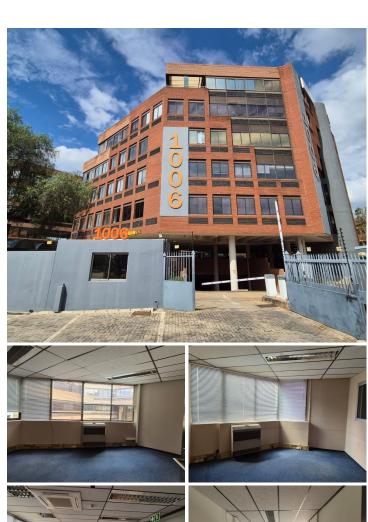

#### **BACKUP GENERATOR!!**

1006 Building is an B-Grade Commercial office is situated at 1006 Lenchen Avenue North in the Bustling Centurion Central area. This 536 square meter office suite comprises out of an open-plan area and communal areas that are shared among other tenants, such as the 2 sets of ablutions. The office is completed with neat carpet flooring, air-conditioning, fibre connectivity and big windows allowing natural light to brighten up the office.

1006 Building offers exceptional 24-hour security with access-controlled entrance and exit points and a guard house accompanied by a security guard patrolling the grounds, creating a safe working environment. There is an elevator in the building providing a wheel-chair friendly corporate environment as well as available parking for tenants and clientele. There is public transport in the area such as the Gautrain Bus Route within walking distance to the office, allowing employees to get to and from work safely.

1006 Building is in close quarters to a variety of amenities such as

Gross Monthly Rental R50,920 Ex Vat

Lease Period Negotiable Available From Immediately

| Floor Size m <sup>2</sup> | 536        | Security         | Yes |
|---------------------------|------------|------------------|-----|
| Parking Bays              | -          | Air Conditioning | Yes |
| Title                     | -          | Generator        | -   |
| Zoning                    | Commercial | Fibre            | -   |