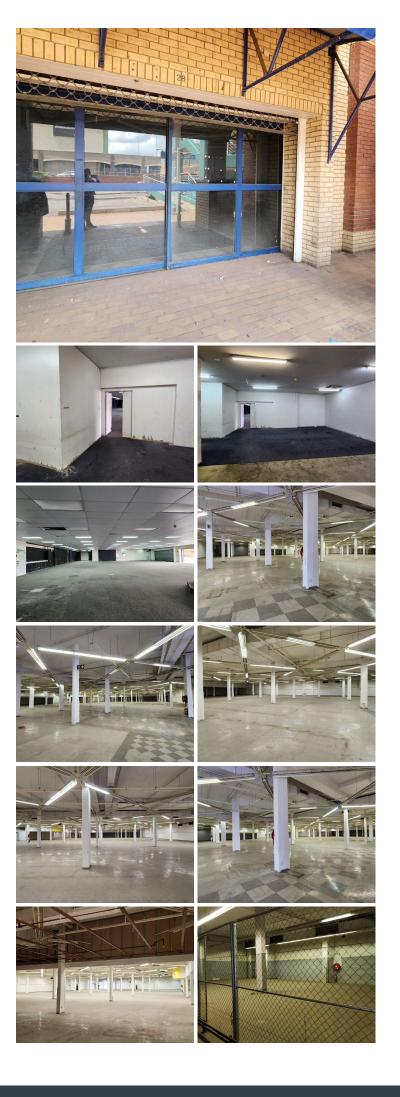

## 5200 m<sup>2</sup>

SOUTHLAKE SHOPPING CENTRE | 5,200 SQUARE METER RETAIL SPACE TO LET | LENCHEN AVENUE| CENTURION CENTRAL

Centurion is a well established business sector home to a varying businesses, retailers and residential pockets. This immense retail space is situated within the Southlake Shopping Centre, based on Lenchen Avenue in Centurion. This amazingly spacious retail shop is situated in the well known Southlake Centre located at 1025 Lenchen Avenue in Centurion. The property has exceptionally good access to main arterial roads such as Jhon Voster Drive, Hendrik Verwoerd Drive, Lenchen North Avenue and the N1, N14 and R21 highways. Surrounding the premises are multiple main attractions such as Centurion Mall and Bella Centre hosting plenty of different retailers, banks, clothing stores and restaurants among many others

This 5,200 square meter retail store comprises a reception area, a large open plan showroom area, six closed offices on the first floor with a kitchenette, changing rooms and ablutions. The shop is equipped ample storage space complete with roller shutter doors for easy loading and off loading of any goods. The shop also ...