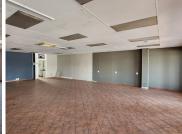

## 28,000 pm

SOUTHLAKE SHOPPING CENTRE | SOUTH STREET | CENTURION CENTRAL

140 m<sup>2</sup>

SOUTHLAKE SHOPPING CENTRE | 140 SQUARE METER RETAIL SPACE TO LET | SOUTH STREET | CENTURION CENTRAL

Centurion Central is an industrious business node, home to a plethora of amenities and businesses throughout Centurion. This ground floor retail space is situated within the multi-tenanted Southlake Shopping Centre, based on South Street in Centurion Central. Staff will have access to great public transport provided by several Gautrain Bus Stops and the Gautrain Train Station, both of which are based within walking distance of Southlake Shopping Centre. The premises is ideally located within close proximity of the N1 highway on-and-off ramps making the premises easily accessible as well as highly visibile which will offer a great exposure opportunity within the area.

This B-Grade 140 square meter retail space comprises out of an open-plan retail floor with 2 sets of communal ablutions. The retail space features fibre connectivity for quick and easy internet access. The working space is fitted with neat tiled flooring and windows that allow for ample natural light. There is an elevator within the centre, making it a wheelchair...