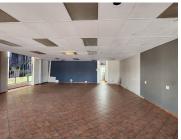

This B-Grade 140 square meter retail space comprises out of an open-plan retail floor with 2 sets of communal ablutions. The retail space features fibre connectivity for quick and easy internet access. The working space is fitted with neat tiled flooring and windows that allow for ample natural light. There is an elevator within the centre, making it a wheelchair...