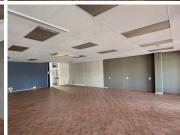

This B-Grade 140 square meter retail space comprises out of an open-plan retail floor with 2 sets of communal ablutions. The retail space features fibre connectivity for quick and easy internet access. The working space is fitted with neat tiled flooring and windows that allow for ample natural light. There is an elevator within the centre, making it a wheelchair...