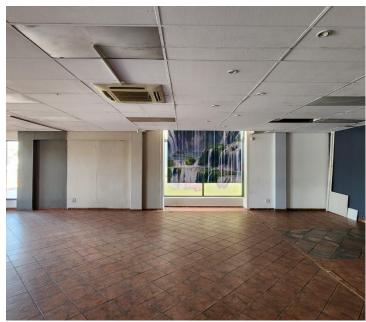

This B-Grade 140 square meter retail space comprises out of an open-plan retail floor with 2 sets of communal ablutions. The retail space features fibre connectivity for quick and easy internet access. The working space is fitted with neat tiled flooring and windows that allow for ample natural light. There is an elevator within the centre, making it a wheelchair...