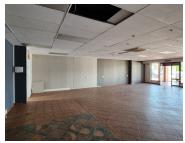

## 28,000 pm

SOUTHLAKE SHOPPING CENTRE | SOUTH STREET | CENTURION CENTRAL

140 m<sup>2</sup>

SOUTHLAKE SHOPPING CENTRE | 140 SQUARE METER RETAIL SPACE TO LET | SOUTH STREET | CENTURION CENTRAL

Centurion Central is an industrious business node, home to a plethora of amenities and businesses throughout Centurion. This ground floor retail space is situated within the multi-tenanted Southlake Shopping Centre, based on South Street in Centurion Central. Staff will have access to great public transport provided by several Gautrain Bus Stops and the Gautrain Train Station, both of which are based within walking distance of Southlake Shopping Centre. The premises is ideally located within close proximity of the N1 highway on-and-off ramps making the premises easily accessible as well as highly visibile which will offer a great exposure opportunity within the area.

This B-Grade 140 square meter retail space comprises out of an open-plan retail floor with 2 sets of communal ablutions. The retail space features fibre connectivity for quick and easy internet access. The working space is fitted with neat tiled flooring and windows that allow for ample natural light. There is an elevator within the centre, making it a wheelchair...