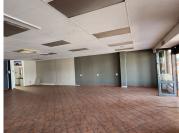

This B-Grade 140 square meter retail space comprises out of an open-plan retail floor with 2 sets of communal ablutions. The retail space features fibre connectivity for quick and easy internet access. The working space is fitted with neat tiled flooring and windows that allow for ample natural light. There is an elevator within the centre, making it a wheelchair...