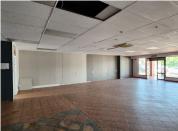

## 28,000 pm

SOUTHLAKE SHOPPING CENTRE | SOUTH STREET | CENTURION CENTRAL

140 m<sup>2</sup>

SOUTHLAKE SHOPPING CENTRE | 140 SQUARE METER RETAIL SPACE TO LET | SOUTH STREET | CENTURION CENTRAL

Centurion Central is an industrious business node, home to a plethora of amenities and businesses throughout Centurion. This ground floor retail space is situated within the multi-tenanted Southlake Shopping Centre, based on South Street in Centurion Central. Staff will have access to great public transport provided by several Gautrain Bus Stops and the Gautrain Train Station, both of which are based within walking distance of Southlake Shopping Centre. The premises is ideally located within close proximity of the N1 highway on-and-off ramps making the premises easily accessible as well as highly visibile which will offer a great exposure opportunity within the area.

This B-Grade 140 square meter retail space comprises out of an open-plan retail floor with 2 sets of communal ablutions. The retail space features fibre connectivity for quick and easy internet access. The working space is fitted with neat tiled flooring and windows that allow for ample natural light. There is an elevator within the centre, making it a wheelchair...