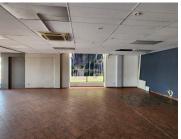

This B-Grade 140 square meter retail space comprises out of an open-plan retail floor with 2 sets of communal ablutions. The retail space features fibre connectivity for quick and easy internet access. The working space is fitted with neat tiled flooring and windows that allow for ample natural light. There is an elevator within the centre, making it a wheelchair...