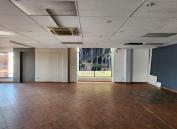

This B-Grade 140 square meter retail space comprises out of an open-plan retail floor with 2 sets of communal ablutions. The retail space features fibre connectivity for quick and easy internet access. The working space is fitted with neat tiled flooring and windows that allow for ample natural light. There is an elevator within the centre, making it a wheelchair...