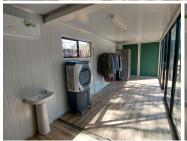

## 8,000 pm

LYTTELTON ROAD | CLUBVIEW | CENTURION

36 m<sup>2</sup>

36 SQUARE METER OFFICE TO LET | CLUBVIEW | LYTTELTON ROAD | CENTURION

The office is situated at 60 Lyttelton Road, based within the well-established business hub of Clubview, in Centurion. The property is a 36 square meter container unit. The working space is an open-plan office, with access to communal facilities which include a kitchen and ablutions. It features air-conditioning to contribute to enhancing the air quality in the workplace. The working space is fitted with laminated flooring and large windows, allowing natural light to brighten up the office. The uniot would be suitable for computer training room or medical suits.