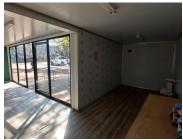

## 8,000 pm

LYTTELTON ROAD | CLUBVIEW | CENTURION

36 m<sup>2</sup>

36 SQUARE METER OFFICE TO LET | CLUBVIEW | LYTTELTON ROAD | CENTURION

The office is situated at 60 Lyttelton Road, based within the well-established business hub of Clubview, in Centurion. The property is a 36 square meter container unit. The working space is an open-plan office, with access to communal facilities which include a kitchen and ablutions. It features air-conditioning to contribute to enhancing the air quality in the workplace. The working space is fitted with laminated flooring and large windows, allowing natural light to brighten up the office. The uniot would be suitable for computer training room or medical suits.