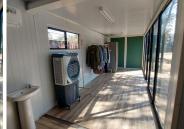

## 8,000 pm

LYTTELTON ROAD | CLUBVIEW | CENTURION

36 m<sup>2</sup>

36 SQUARE METER OFFICE TO LET | CLUBVIEW | LYTTELTON ROAD | CENTURION

The office is situated at 60 Lyttelton Road, based within the well-established business hub of Clubview, in Centurion. The property is a 36 square meter container unit. The working space is an open-plan office, with access to communal facilities which include a kitchen and ablutions. It features air-conditioning to contribute to enhancing the air quality in the workplace. The working space is fitted with laminated flooring and large windows, allowing natural light to brighten up the office. The uniot would be suitable for computer training room or medical suits.