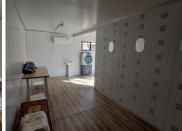

## 8,000 pm

LYTTELTON ROAD | CLUBVIEW | CENTURION

36 m<sup>2</sup>

36 SQUARE METER OFFICE TO LET | CLUBVIEW | LYTTELTON ROAD | CENTURION

The office is situated at 60 Lyttelton Road, based within the well-established business hub of Clubview, in Centurion. The property is a 36 square meter container unit. The working space is an open-plan office, with access to communal facilities which include a kitchen and ablutions. It features air-conditioning to contribute to enhancing the air quality in the workplace. The working space is fitted with laminated flooring and large windows, allowing natural light to brighten up the office. The uniot would be suitable for computer training room or medical suits.