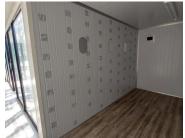

## 8,000 pm

LYTTELTON ROAD | CLUBVIEW | CENTURION

36 m<sup>2</sup>

36 SQUARE METER OFFICE TO LET | CLUBVIEW | LYTTELTON ROAD | CENTURION

The office is situated at 60 Lyttelton Road, based within the well-established business hub of Clubview, in Centurion. The property is a 36 square meter container unit. The working space is an open-plan office, with access to communal facilities which include a kitchen and ablutions. It features air-conditioning to contribute to enhancing the air quality in the workplace. The working space is fitted with laminated flooring and large windows, allowing natural light to brighten up the office. The uniot would be suitable for computer training room or medical suits.