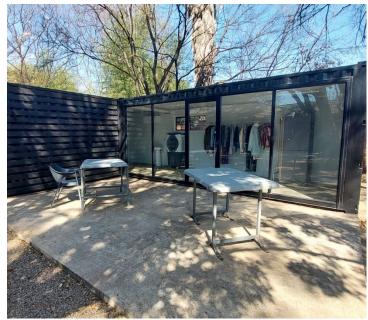

## 8,000 pm

LYTTELTON ROAD | CLUBVIEW | CENTURION

36 m<sup>2</sup>

36 SQUARE METER OFFICE TO LET | CLUBVIEW | LYTTELTON ROAD | CENTURION

The office is situated at 60 Lyttelton Road, based within the well-established business hub of Clubview, in Centurion. The property is a 36 square meter container unit. The working space is an open-plan office, with access to communal facilities which include a kitchen and ablutions. It features air-conditioning to contribute to enhancing the air quality in the workplace. The working space is fitted with laminated flooring and large windows, allowing natural light to brighten up the office. The uniot would be suitable for computer training room or medical suits.