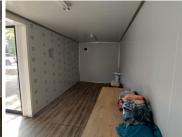

## 8,000 pm

LYTTELTON ROAD | CLUBVIEW | CENTURION

36 m<sup>2</sup>

36 SQUARE METER OFFICE TO LET | CLUBVIEW | LYTTELTON ROAD | CENTURION

The office is situated at 60 Lyttelton Road, based within the well-established business hub of Clubview, in Centurion. The property is a 36 square meter container unit. The working space is an open-plan office, with access to communal facilities which include a kitchen and ablutions. It features air-conditioning to contribute to enhancing the air quality in the workplace. The working space is fitted with laminated flooring and large windows, allowing natural light to brighten up the office. The uniot would be suitable for computer training room or medical suits.