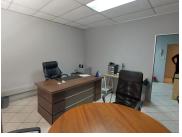

#### BACK UP GENERATOR AVAILABLE

CB Centre Office Park is situated at 75 Durham Road in the wellestablished suburb of Clubview, Centurion. The highly attractive, well-kept office facility is perfect for reputable businesses working in law, IT, design, and professional services. The working space is a 36 square metre suite is composed of a reception area, 2 closed offices and communal facilities that include a boardroom that is equipped with projection screen, internet points and free complimentary tea and coffee, a kitchens and ablutions. The working space is fitted with tiled flooring and windows with blinds, allowing natural light to brighten up the office. Each unit is equipped with its own electricity consumption meter, and tenants are billed according to their own usage. There is a back-up power supply provided by a large, 150kvA, 6 - cylinder Cummins diesel generator. The unit features air-conditioning to contribute to enhancing the air quality in the workplace and fibre connectivity for fast and reliable internet access.