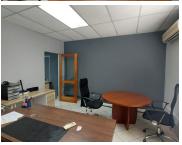

#### BACK UP GENERATOR AVAILABLE

CB Centre Office Park is situated at 75 Durham Road in the wellestablished suburb of Clubview, Centurion. The highly attractive, well-kept office facility is perfect for reputable businesses working in law, IT, design, and professional services. The working space is a 36 square metre suite is composed of a reception area, 2 closed offices and communal facilities that include a boardroom that is equipped with projection screen, internet points and free complimentary tea and coffee, a kitchens and ablutions. The working space is fitted with tiled flooring and windows with blinds, allowing natural light to brighten up the office. Each unit is equipped with its own electricity consumption meter, and tenants are billed according to their own usage. There is a back-up power supply provided by a large, 150kvA, 6 - cylinder Cummins diesel generator. The unit features air-conditioning to contribute to enhancing the air quality in the workplace and fibre connectivity for fast and reliable internet access.