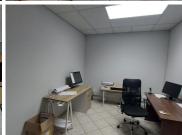

#### BACK UP GENERATOR AVAILABLE

CB Centre Office Park is situated at 75 Durham Road in the wellestablished suburb of Clubview, Centurion. The highly attractive, well-kept office facility is perfect for reputable businesses working in law, IT, design, and professional services. The working space is a 36 square metre suite is composed of a reception area, 2 closed offices and communal facilities that include a boardroom that is equipped with projection screen, internet points and free complimentary tea and coffee, a kitchens and ablutions. The working space is fitted with tiled flooring and windows with blinds, allowing natural light to brighten up the office. Each unit is equipped with its own electricity consumption meter, and tenants are billed according to their own usage. There is a back-up power supply provided by a large, 150kvA, 6 - cylinder Cummins diesel generator. The unit features air-conditioning to contribute to enhancing the air quality in the workplace and fibre connectivity for fast and reliable internet access.