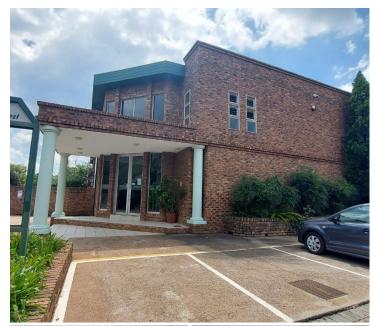

#### BACK UP GENERATOR AVAILABLE

CB Centre Office Park is situated at 75 Durham Road in the wellestablished suburb of Clubview, Centurion. The highly attractive, well-kept office facility is perfect for reputable businesses working in law, IT, design, and professional services. The working space is a 36 square metre suite is composed of a reception area, 2 closed offices and communal facilities that include a boardroom that is equipped with projection screen, internet points and free complimentary tea and coffee, a kitchens and ablutions. The working space is fitted with tiled flooring and windows with blinds, allowing natural light to brighten up the office. Each unit is equipped with its own electricity consumption meter, and tenants are billed according to their own usage. There is a back-up power supply provided by a large, 150kvA, 6 - cylinder Cummins diesel generator. The unit features air-conditioning to contribute to enhancing the air quality in the workplace and fibre connectivity for fast and reliable internet access.