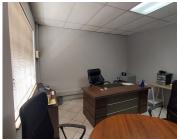

#### BACK UP GENERATOR AVAILABLE

CB Centre Office Park is situated at 75 Durham Road in the wellestablished suburb of Clubview, Centurion. The highly attractive, well-kept office facility is perfect for reputable businesses working in law, IT, design, and professional services. The working space is a 36 square metre suite is composed of a reception area, 2 closed offices and communal facilities that include a boardroom that is equipped with projection screen, internet points and free complimentary tea and coffee, a kitchens and ablutions. The working space is fitted with tiled flooring and windows with blinds, allowing natural light to brighten up the office. Each unit is equipped with its own electricity consumption meter, and tenants are billed according to their own usage. There is a back-up power supply provided by a large, 150kvA, 6 - cylinder Cummins diesel generator. The unit features air-conditioning to contribute to enhancing the air quality in the workplace and fibre connectivity for fast and reliable internet access.