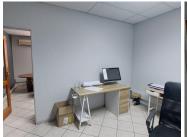

#### BACK UP GENERATOR AVAILABLE

CB Centre Office Park is situated at 75 Durham Road in the wellestablished suburb of Clubview, Centurion. The highly attractive, well-kept office facility is perfect for reputable businesses working in law, IT, design, and professional services. The working space is a 36 square metre suite is composed of a reception area, 2 closed offices and communal facilities that include a boardroom that is equipped with projection screen, internet points and free complimentary tea and coffee, a kitchens and ablutions. The working space is fitted with tiled flooring and windows with blinds, allowing natural light to brighten up the office. Each unit is equipped with its own electricity consumption meter, and tenants are billed according to their own usage. There is a back-up power supply provided by a large, 150kvA, 6 - cylinder Cummins diesel generator. The unit features air-conditioning to contribute to enhancing the air quality in the workplace and fibre connectivity for fast and reliable internet access.