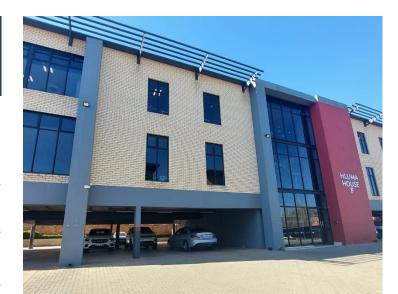

## 🔏 345 m²

HLUMA HOUSE OFFICE PARK | 345 SQUARE METER OFFICE TO LET | JEAN AVENUE | DIE HOEWES | CENTURION

The property to let is situated at 242 Jean avenue, in the thriving suburb of Jean Avenue, in Centurion. The 345 square meter working space is on the first floor of the building. The property 345 square meter space consists of a server/ storage room, 5 closed offices, 1 open-plan area. The communal facilities which will be shared with other tenants includes a reception area, a boardroom, a kitchens and ablutions. It features air-conditioning to contribute to enhancing the air quality in the workplace and fibre connectivity for fast and reliable internet access. The working space is fitted with carpeted and laminated flooring and windows with blinds allowing natural light to brighten up the offices.