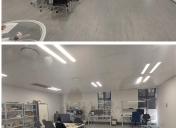

## 🔏 345 m²

HLUMA HOUSE OFFICE PARK | 345 SQUARE METER OFFICE TO LET | JEAN AVENUE | DIE HOEWES | CENTURION

The property to let is situated at 242 Jean avenue, in the thriving suburb of Jean Avenue, in Centurion. The 345 square meter working space is on the first floor of the building. The property 345 square meter space consists of a server/ storage room, 5 closed offices, 1 open-plan area. The communal facilities which will be shared with other tenants includes a reception area, a boardroom, a kitchens and ablutions. It features air-conditioning to contribute to enhancing the air quality in the workplace and fibre connectivity for fast and reliable internet access. The working space is fitted with carpeted and laminated flooring and windows with blinds allowing natural light to brighten up the offices.