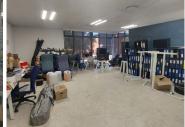

## 🔏 345 m²

HLUMA HOUSE OFFICE PARK | 345 SQUARE METER OFFICE TO LET | JEAN AVENUE | DIE HOEWES | CENTURION

The property to let is situated at 242 Jean avenue, in the thriving suburb of Jean Avenue, in Centurion. The 345 square meter working space is on the first floor of the building. The property 345 square meter space consists of a server/ storage room, 5 closed offices, 1 open-plan area. The communal facilities which will be shared with other tenants includes a reception area, a boardroom, a kitchens and ablutions. It features air-conditioning to contribute to enhancing the air quality in the workplace and fibre connectivity for fast and reliable internet access. The working space is fitted with carpeted and laminated flooring and windows with blinds allowing natural light to brighten up the offices.