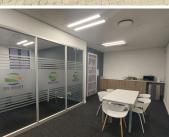

## 🔏 345 m²

HLUMA HOUSE OFFICE PARK | 345 SQUARE METER OFFICE TO LET | JEAN AVENUE | DIE HOEWES | CENTURION

The property to let is situated at 242 Jean avenue, in the thriving suburb of Jean Avenue, in Centurion. The 345 square meter working space is on the first floor of the building. The property 345 square meter space consists of a server/ storage room, 5 closed offices, 1 open-plan area. The communal facilities which will be shared with other tenants includes a reception area, a boardroom, a kitchens and ablutions. It features air-conditioning to contribute to enhancing the air quality in the workplace and fibre connectivity for fast and reliable internet access. The working space is fitted with carpeted and laminated flooring and windows with blinds allowing natural light to brighten up the offices.