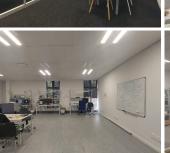

## 🔏 345 m²

HLUMA HOUSE OFFICE PARK | 345 SQUARE METER OFFICE TO LET | JEAN AVENUE | DIE HOEWES | CENTURION

The property to let is situated at 242 Jean avenue, in the thriving suburb of Jean Avenue, in Centurion. The 345 square meter working space is on the first floor of the building. The property 345 square meter space consists of a server/ storage room, 5 closed offices, 1 open-plan area. The communal facilities which will be shared with other tenants includes a reception area, a boardroom, a kitchens and ablutions. It features air-conditioning to contribute to enhancing the air quality in the workplace and fibre connectivity for fast and reliable internet access. The working space is fitted with carpeted and laminated flooring and windows with blinds allowing natural light to brighten up the offices.