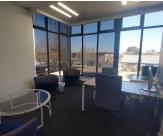

## 🔏 345 m²

HLUMA HOUSE OFFICE PARK | 345 SQUARE METER OFFICE TO LET | JEAN AVENUE | DIE HOEWES | CENTURION

The property to let is situated at 242 Jean avenue, in the thriving suburb of Jean Avenue, in Centurion. The 345 square meter working space is on the first floor of the building. The property 345 square meter space consists of a server/ storage room, 5 closed offices, 1 open-plan area. The communal facilities which will be shared with other tenants includes a reception area, a boardroom, a kitchens and ablutions. It features air-conditioning to contribute to enhancing the air quality in the workplace and fibre connectivity for fast and reliable internet access. The working space is fitted with carpeted and laminated flooring and windows with blinds allowing natural light to brighten up the offices.