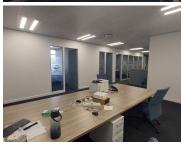

## 🔏 345 m²

HLUMA HOUSE OFFICE PARK | 345 SQUARE METER OFFICE TO LET | JEAN AVENUE | DIE HOEWES | CENTURION

The property to let is situated at 242 Jean avenue, in the thriving suburb of Jean Avenue, in Centurion. The 345 square meter working space is on the first floor of the building. The property 345 square meter space consists of a server/ storage room, 5 closed offices, 1 open-plan area. The communal facilities which will be shared with other tenants includes a reception area, a boardroom, a kitchens and ablutions. It features air-conditioning to contribute to enhancing the air quality in the workplace and fibre connectivity for fast and reliable internet access. The working space is fitted with carpeted and laminated flooring and windows with blinds allowing natural light to brighten up the offices.