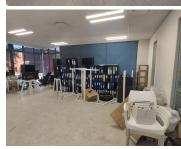

## 🔏 345 m²

HLUMA HOUSE OFFICE PARK | 345 SQUARE METER OFFICE TO LET | JEAN AVENUE | DIE HOEWES | CENTURION

The property to let is situated at 242 Jean avenue, in the thriving suburb of Jean Avenue, in Centurion. The 345 square meter working space is on the first floor of the building. The property 345 square meter space consists of a server/ storage room, 5 closed offices, 1 open-plan area. The communal facilities which will be shared with other tenants includes a reception area, a boardroom, a kitchens and ablutions. It features air-conditioning to contribute to enhancing the air quality in the workplace and fibre connectivity for fast and reliable internet access. The working space is fitted with carpeted and laminated flooring and windows with blinds allowing natural light to brighten up the offices.