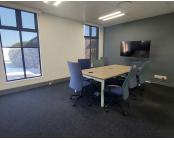

## 🔏 345 m²

HLUMA HOUSE OFFICE PARK | 345 SQUARE METER OFFICE TO LET | JEAN AVENUE | DIE HOEWES | CENTURION

The property to let is situated at 242 Jean avenue, in the thriving suburb of Jean Avenue, in Centurion. The 345 square meter working space is on the first floor of the building. The property 345 square meter space consists of a server/ storage room, 5 closed offices, 1 open-plan area. The communal facilities which will be shared with other tenants includes a reception area, a boardroom, a kitchens and ablutions. It features air-conditioning to contribute to enhancing the air quality in the workplace and fibre connectivity for fast and reliable internet access. The working space is fitted with carpeted and laminated flooring and windows with blinds allowing natural light to brighten up the offices.